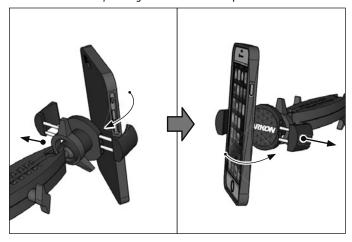

**2** !

Using two hands, insert phone into the holder by pushing the device into one of the spring-loaded legs. Expand the other leg and fully insert device until it lays flat against the blue rubber pad.