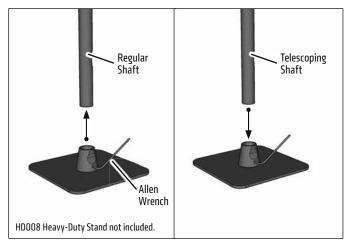

## For Use with Weighted Base:

Disconnect the regular shaft by using Allen wrench to loosen base lock. Twist and pull up to remove shaft from weighted base. Insert telescoping shaft into weighted base. Tighten base lock to secure.

Arm extends upward from 17 inches to 29 inches.

HD008 Heavy-Duty Stand not included.

**Compatibility:** Fits smartphones with cases weighing up to 2 pounds and measuring up to 4" wide.

**IMPORTANT:** Do not overtighten ring. Overtightening ring may damage threads on holder and also make it difficult to adjust holder.