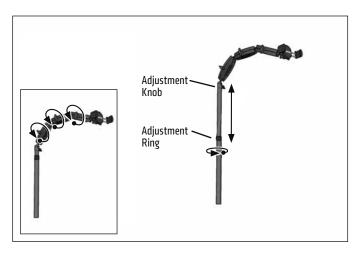

Adjust the height and angle of the pedestal by loosening the

adjustment ring and the adjustment knob. Retighten to set.

Shafts can be adjusted for scoping cooking or crafts on a table by unscrewing the knob to loosen. For eye-level use, the stand can be shortened vertically and one shaft can easily be removed.

The Mobile Mounting Specialists™