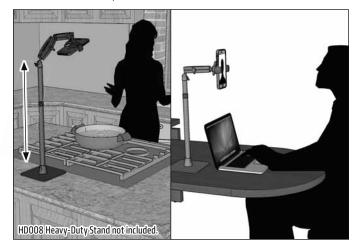

Arm extends upward from 17 inches to 29 inches.

HD008 Heavy-Duty Stand not included.

**Compatibility:** Fits smartphones with cases weighing up to 2 pounds and measuring up to 4" wide.

**IMPORTANT:** Do not overtighten ring. Overtightening ring may damage threads on holder and also make it difficult to adjust holder.

Shafts can be adjusted for scoping cooking or crafts on a table by unscrewing the knob to loosen. For eye-level use, the stand can be shortened vertically and one shaft can easily be removed.

The Mobile Mounting Specialists™