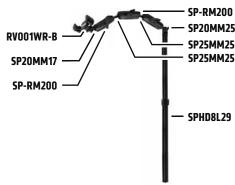

## **Package Contents:**

- (1) RV001WR-B RoadVise™ Universal Smartphone Holder
- (1) SPHD8L29 Extra-Long Shaft for HD008 Heavy-Duty Tablet Holder
- (3) SP-RM200 Robust Mount Series Shaft
- (1) SP20MM25 20mm to 25mm Adapter
- (2) SP25MM25 25mm to 25mm Adapter
- (1) SP25MM17 25mm to 17mm Adapter