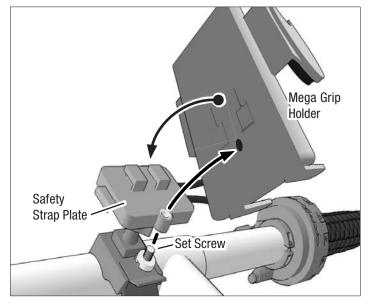

Package Contents:

1 Place mount on handlebar. Wrap strap around handlebar and insert through slot on mount. Pull tightly to secure.

**2** Attach safety strap plate to the Dual-T mount head and secure with set screw; attach Mega Grip holder to safety strap plate.