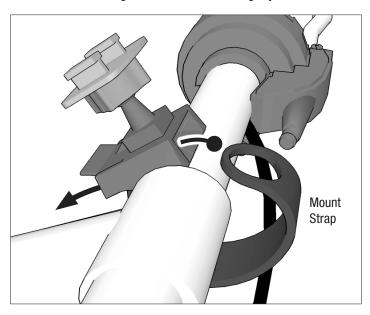

Package Contents:

1 Place mount on handlebar. Wrap strap around handlebar and insert through slot on mount. Pull tightly to secure.

**2** Attach safety strap plate to the Dual-T mount head and secure with set screw; attach Mega Grip holder to safety strap plate.