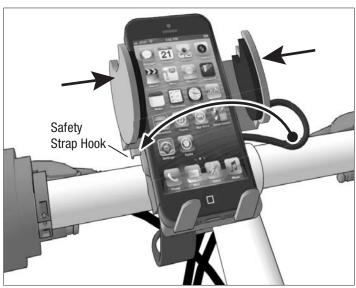

3 Insert device and squeeze arms to close. Secure with safety strap by looping strap to the hook on safety strap plate.

Remove mount by pulling up release tab and pushing strap back through slot.