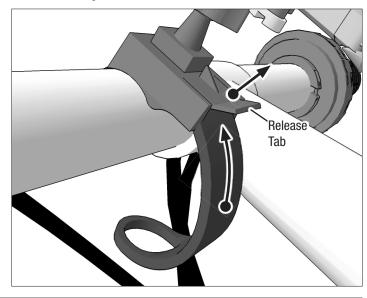

3 Insert device and squeeze arms to close. Secure with safety strap by looping strap to the hook on safety strap plate.

Remove mount by pulling up release tab and pushing strap back through slot.