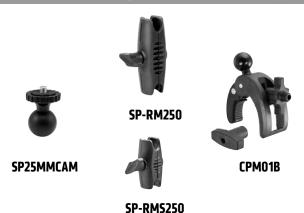

## **Package Contents:**

- (1) CPMO1B Robust Clamp Mount with 25mm Ball
- (1) SP-RM250 Robust Mount Shaft
- (1) SP-RMS250 Small Robust Mount Shaft
- (1) SP25MMCAM 1/4"-20 Camera Screw Mount to 25mm Ball Adapter