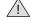

**Optional:** To secure the clamp mount: (A) remove the existing knob (B) replace with security kit as shown (C) tighten the clamp with the removable knob key, then remove knob to deter theft.

\*To create a custom mount using both Robust Mount Shafts, Arkon recommends Models SP25MM25 (25mm Ball to 25mm Ball Adapter) or Model APT325MM (T-Shaped Adapter with Triple 25mm Ball Pattern).