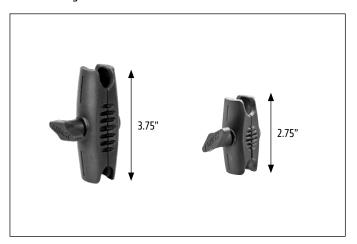

Select the size of Robust Mount Shaft that will work best for your mounting environment.\*

2 Loosen the Robust Mount Shaft to attach the adapter, and clamp mount. Tighten to secure.

**3** Tighten clamp knob to mount to pole or surface.