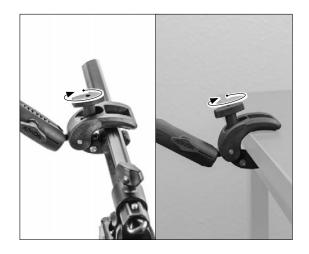

**Optional:** To secure the clamp mount: (A) remove the existing knob (B) replace with security kit as shown (C) tighten the clamp with the removable knob key, then remove knob to deter theft.

\*To create a custom mount using both Robust Mount Shafts, Arkon recommends Models SP25MM25 (25mm Ball to 25mm Ball Adapter) or Model APT325MM (T-Shaped Adapter with Triple 25mm Ball Pattern).