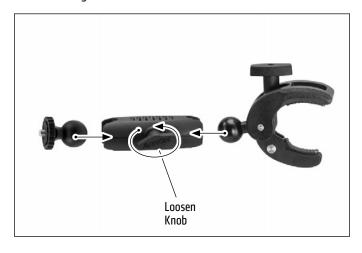

Select the size of Robust Mount Shaft that will work best for your mounting environment.\*

2 Loosen the Robust Mount Shaft to attach the adapter, and clamp mount. Tighten to secure.

**3** Tighten clamp knob to mount to pole or surface.