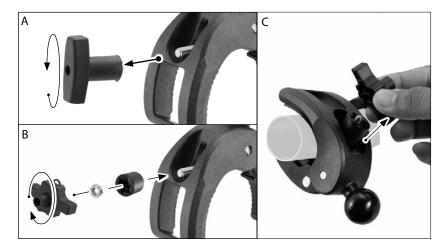

**Optional:** To secure the clamp mount: (A) remove the existing knob (B) replace with security kit as shown (C) tighten the clamp with the removable knob key, then remove knob to deter theft.

\*To create a custom mount using both Robust Mount Shafts, Arkon recommends Models SP25MM25 (25mm Ball to 25mm Ball Adapter) or Model APT325MM (T-Shaped Adapter with Triple 25mm Ball Pattern).