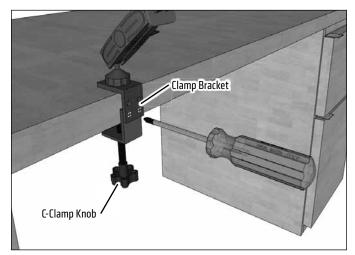

## Package Contents:

RM0862T – Heavy-Duty C-Clamp Mounting Pedestal

NOTE: C-clamp opens as wide as 2.25 inches and closes as tight as .25 inches.

• Attach mount to surface by tightening C-Clamp knob; adjust the clamp bracket if necessary with a Phillips screwdriver.