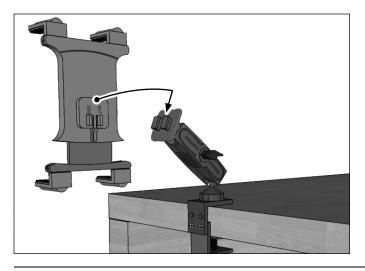

Attach any Arkon Dual-T compatible holder (sold separately) by sliding the Dual T-Tabs into the Dual T-Slots.

<u>\_!</u>

Safety Precautions Arkon is not responsible for any damages caused to your device or yourself due to the installation or use of this pedestal mount.