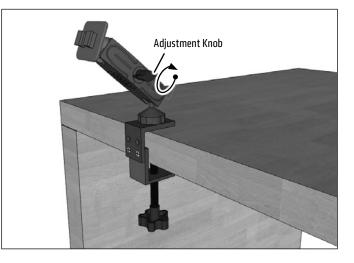

## Package Contents:

RM0862T – Heavy-Duty C-Clamp Mounting Pedestal

NOTE: C-clamp opens as wide as 2.25 inches and closes as tight as .25 inches.

• Attach mount to surface by tightening C-Clamp knob; adjust the clamp bracket if necessary with a Phillips screwdriver.