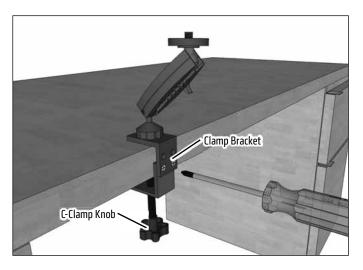

**Package Contents:** 

RM0861420 - Heavy-Duty C-Clamp Camera Mount

NOTE: C-clamp opens as wide as 2.25 inches and closes as tight as .25 inches.

• Attach mount to surface by tightening C-Clamp knob; adjust the clamp bracket if necessary with a Phillips screwdriver.