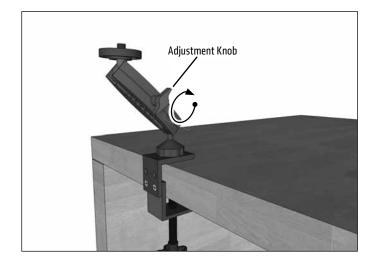

2 Loosen adjustment knob to adjust position. Retighten to set to desired angle.

3 Attach camera (sold separately) with a standard 1/4"-20 socket to the screw on the mount head.