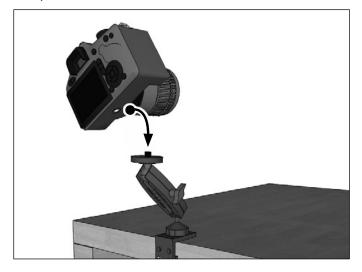

2 Loosen adjustment knob to adjust position. Retighten to set to desired angle.

3 Attach camera (sold separately) with a standard 1/4"-20 socket to the screw on the mount head.