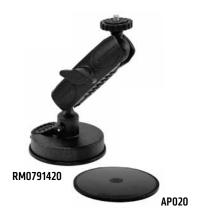

## **Package Contents:**

- (1) RM0791420 Camera Desk or Window Suction Mount for Mevo Live Streaming Camera
- (1) APO20 90mm Adhesive Mounting Disk