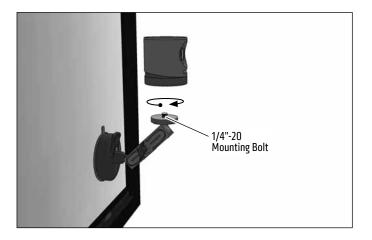

**3** Attach Mevo live streaming (not included, sold separately) by screwing the 1/4"-20 mounting bolt into the tripod socket of the camera.

While pushing down on the pedestal, engage the suction lock lever to secure and attach pedestal to surface.