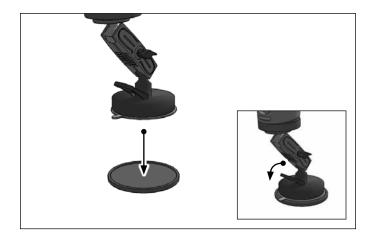

**Optional:** For soft or textured surfaces, use the included adhesive mounting disk. NOTE: Make sure surface is dry and clean prior to adhering disk. Allow disk to cure for 24 hours prior to use.