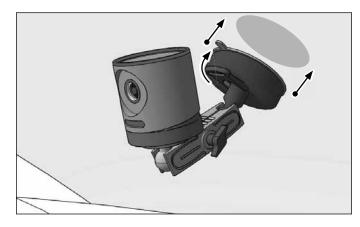

**3** Attach Mevo live streaming (not included, sold separately) by screwing the 1/4"-20 mounting bolt into the tripod socket of the camera.

While pushing down on the pedestal, engage the suction lock lever to secure and attach pedestal to surface.

**Optional:** For soft or textured surfaces, use the included adhesive mounting disk. NOTE: Make sure surface is dry and clean prior to adhering disk. Allow disk to cure for 24 hours prior to use.