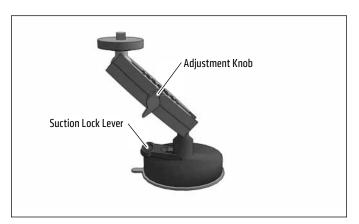

## **Device Compatibility:**

Compatible with Livestream's Mevo live streaming video camera. Also fits any small or medium sized 1/4"-20 thread socket compatible camera.

Loosen adjustment knob to adjust ball adapter. Retighten knob and set mount at desired angle.