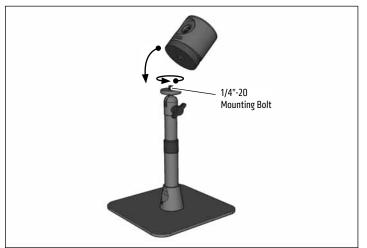

- Select telescoping shaft (2 options, select one):
  - **Option 1** 7.5" to 9.75" STANDARD SHAFT (packed with weighted base inside smaller white box)
  - Option 2 17" to 29" LONG SHAFT

**3** Attach Mevo camera by screwing it onto the 1/4"-20 mounting bolt.