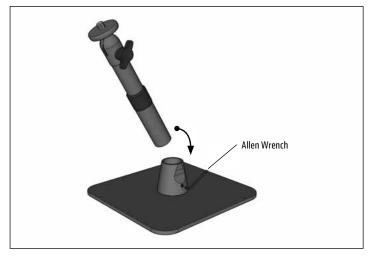

Insert telescoping arm tube into weighted base. Tighten base 2 lock to secure with included Allen wrench.

4 Adjust the height and angle of the mount by loosening the adjustment ring and the adjustment knob. Retighten to set.