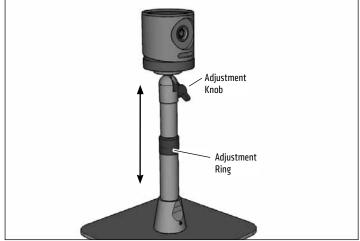

Insert telescoping arm tube into weighted base. Tighten base 2 lock to secure with included Allen wrench.

4 Adjust the height and angle of the mount by loosening the adjustment ring and the adjustment knob. Retighten to set.