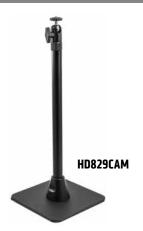

## Package Contents:

- (1) HD008 Telescoping Desk Stand with 1/4"-20 Camera Mounting Bolt
- (1) SPHD8L29 Extra Long Shaft for HD008 Heavy-Duty Pedestal
- (1) SP-20MCAM 20mm to 1/4"-20 Camera Mounting Bolt Adapter