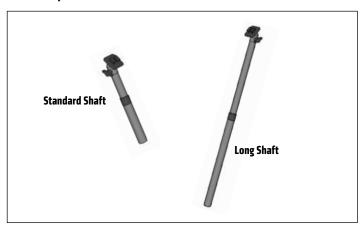

- Select telescoping shaft (2 options, select one):
  - **Option 1** 7.5" to 9.75" STANDARD SHAFT (packed with weighted base inside smaller white box)
  - Option 2 17" to 29" LONG SHAFT

**3** Attach Mevo camera by screwing it onto the 1/4"-20 mounting bolt.