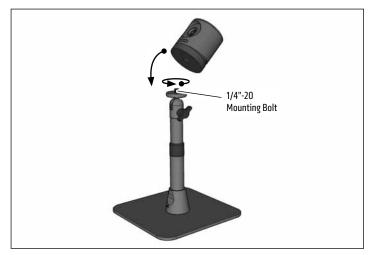

Attach Mevo camera by screwing it onto the 1/4"-20 mounting bolt.

Adjust the height and angle of the mount by loosening the adjustment ring and the adjustment knob. Retighten to set.

Safety Precautions
Arkon is not responsible for any damages caused to your devices or yourself due to the installation or use of this camera stand. Failing to properly secure the base to the shaft could cause bodily injury or harm. Always use two hands (one on shaft, and one on base) when carrying.