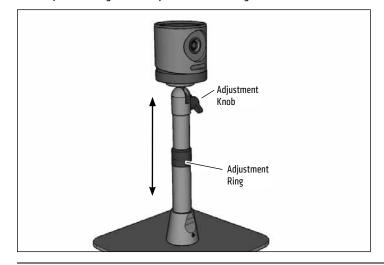

Attach Mevo camera by screwing it onto the 1/4"-20 mounting bolt.

Adjust the height and angle of the mount by loosening the adjustment ring and the adjustment knob. Retighten to set.

Safety Precautions
Arkon is not responsible for any damages caused to your devices or yourself due to the installation or use of this camera stand. Failing to properly secure the base to the shaft could cause bodily injury or harm. Always use two hands (one on shaft, and one on base) when carrying.