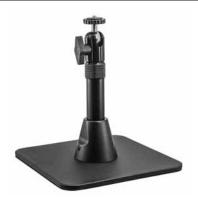

**Package Contents:** 

(1) HD008CAM - Height-Adjustable Camera Desk Stand for Mevo Live Streaming Camera

The stand's height-adjustable shaft extends upward from 7.5 to 9.75 inches.

HD008CAM

Insert telescoping arm tube into weighted base. Tighten base 2 lock to secure with included Allen wrench.