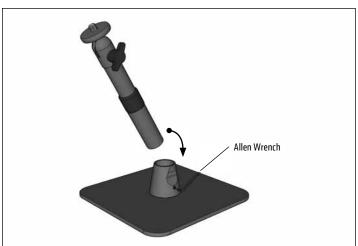

**Package Contents:** 

(1) HD008CAM - Height-Adjustable Camera Desk Stand for Mevo Live Streaming Camera

The stand's height-adjustable shaft extends upward from 7.5 to 9.75 inches.

HD008CAM

Insert telescoping arm tube into weighted base. Tighten base 2 lock to secure with included Allen wrench.