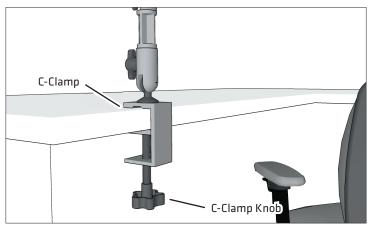

## **1** Attach the Mounting Pedestal

Open the c-clamp on the bottom of the mount by turning the clamp knob counterclockwise. Tighten the clamp knob to secure on mounting area.