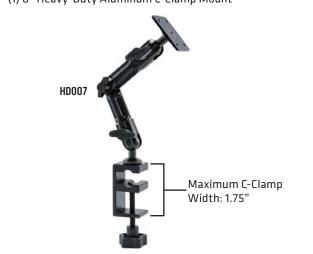

## **1** Attach the Mounting Pedestal

Open the c-clamp on the bottom of the mount by turning the clamp knob counterclockwise. Tighten the clamp knob to secure on mounting area.



### • Attach the Holder (sold separately)

Attach AMPS-compatible adapter or holder to the c-clamp mount. (Screws not included)



### **Package Contents:** (1) 8" Heavy-Duty Aluminum C-Clamp Mount





# **B** Adjust the Mount

Adjust the c-clamp mount position by loosening the joint adjustment knobs and retightening in the desired position.





#### **Safety Precautions**

Arkon is not responsible for any damages caused to your device, your vehicle, your passengers, or yourself due to the installation or use of this mount.