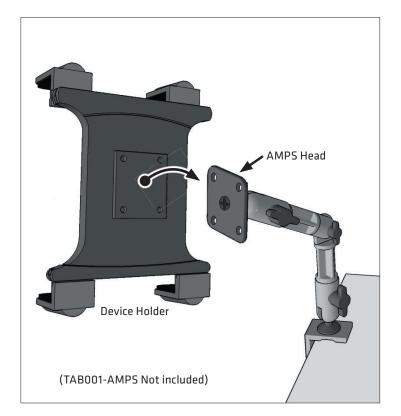

### • Attach the Holder (sold separately)

Attach AMPS-compatible adapter or holder to the c-clamp mount. (Screws not included)