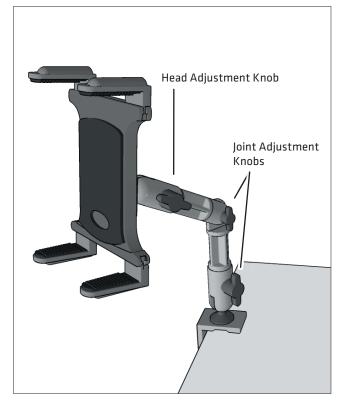

# **B** Adjust the Mount

Adjust the c-clamp mount position by loosening the joint adjustment knobs and retightening in the desired position.