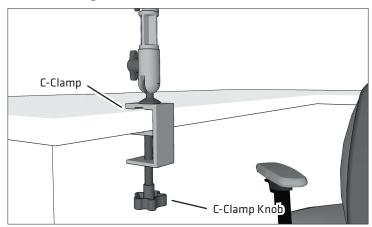

### **1** Attach the Mounting Pedestal

Open the c-clamp on the bottom of the mount by turning the clamp knob counterclockwise. Tighten the clamp knob to secure on mounting area.