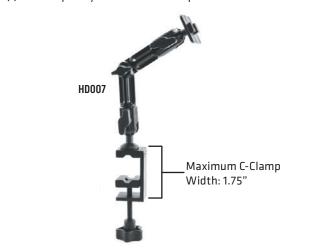

### **1** Attach the Mounting Pedestal

Open the c-clamp on the bottom of the mount by turning the clamp knob counterclockwise. Tighten the clamp knob to secure on mounting area.



## **2** Attach the Holder (sold separately)

Attach the holder to the c-clamp mount by inserting the Dual T-Tabs into the holder and sliding the holder down to lock.



#### Package Contents:

(1) 8" Heavy-Duty Aluminum C-Clamp Mount





# • Adjust the Mount

Adjust the c-clamp mount position by loosening the joint adjustment knobs and retightening in the desired position.





#### Safety Precautions

Arkon is not responsible for any damages caused to your device, your vehicle, your passengers, or yourself due to the installation or use of this mount.