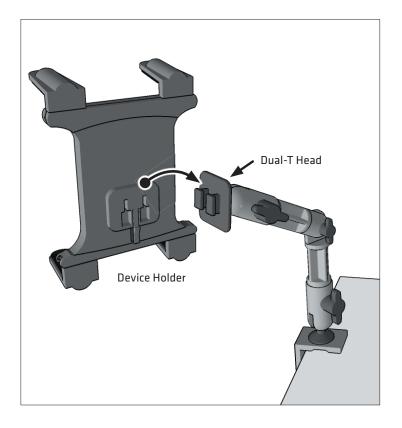

## **2** Attach the Holder (sold separately)

Attach the holder to the c-clamp mount by inserting the Dual T-Tabs into the holder and sliding the holder down to lock.