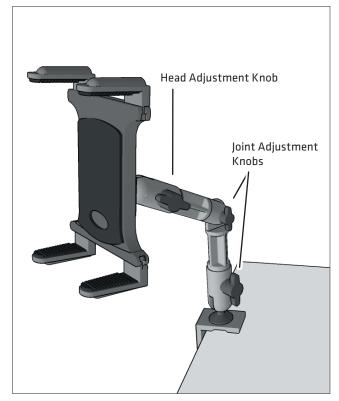

# • Adjust the Mount

Adjust the c-clamp mount position by loosening the joint adjustment knobs and retightening in the desired position.