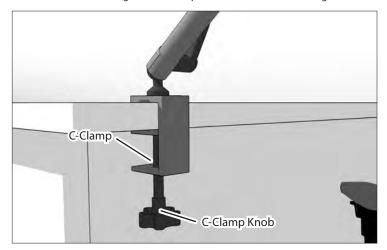

### Place the Mount

Open the C-clamp on the bottom of the mount by turing the clamp knob counter clockwise. Tighten the clamp knob to secure on mounting area.