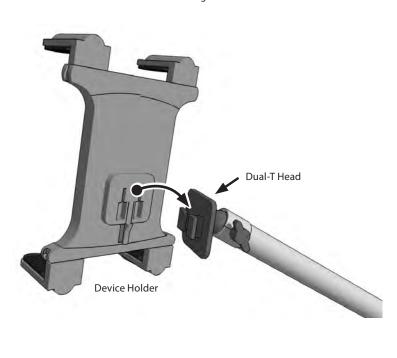

# Attach the Holder (sold seperately)

Attach a holder (sold seperately) to the C-clamp mount by inserting the Dual-T tabs into the holder and sliding the holder down to lock.