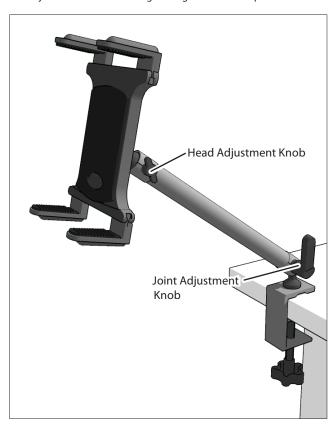

# Adjust the Mount

Adjust the C-clamp mount position by loosening the joint adjustment knobs and retightening in the desired position.