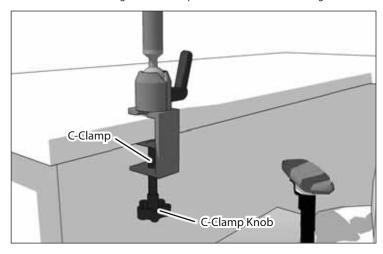

## 1 Place the Mount

Open the C-clamp on the bottom of the mount by turning the clamp knob counterclockwise. Tighten the clamp knob to secure on mounting area.