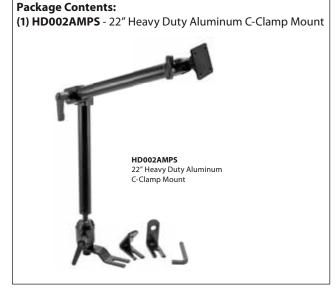

## 1 Place the Mount

Open the C-clamp on the bottom of the mount by turning the clamp knob counterclockwise. Tighten the clamp knob to secure on mounting area.





## Attach the Holder (sold separately)







## **3** Adjust the Mount

Adjust the C-clamp mount position by loosening the joint adjustment knobs and retightening in the desired position.





## **Safety Precautions**

Do not install Arkon products over an air bag cover or within the air bag deployment zone. Arkon Resources, Inc. assumes no responsibility of liability for injury or death as a result of car crashes and / or air bag deployment.

Arkon is not responsible for any damages caused to your car, your device, or yourself due to the installation or use of this pedestal mount.



The Mobile Mounting Specialists™