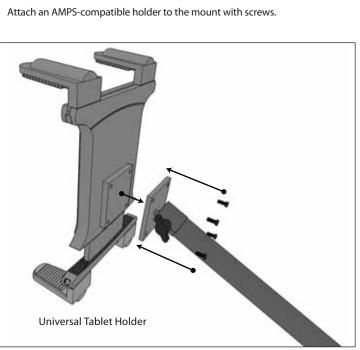

## 1 Place the Mount

Open the C-clamp on the bottom of the mount by turning the clamp knob counterclockwise. Tighten the clamp knob to secure on mounting area.





## Attach the Holder (sold separately)







## **3** Adjust the Mount

Adjust the C-clamp mount position by loosening the joint adjustment knobs and retightening in the desired position.





## **Safety Precautions**

Do not install Arkon products over an air bag cover or within the air bag deployment zone. Arkon Resources, Inc. assumes no responsibility of liability for injury or death as a result of car crashes and / or air bag deployment.

Arkon is not responsible for any damages caused to your car, your device, or yourself due to the installation or use of this pedestal mount.



The Mobile Mounting Specialists™