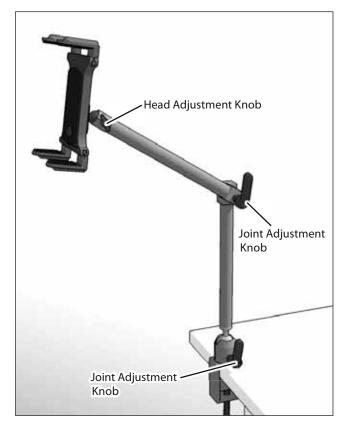

## **3** Adjust the Mount

Adjust the C-clamp mount position by loosening the joint adjustment knobs and retightening in the desired position.