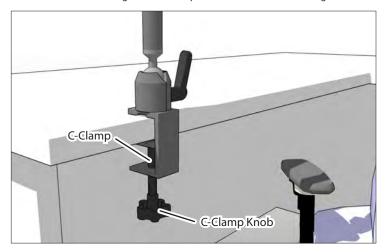

### Place the Mount

Open the C-clamp on the bottom of the mount by turing the clamp knob counter clockwise. Tighten the clamp knob to secure on mounting area.