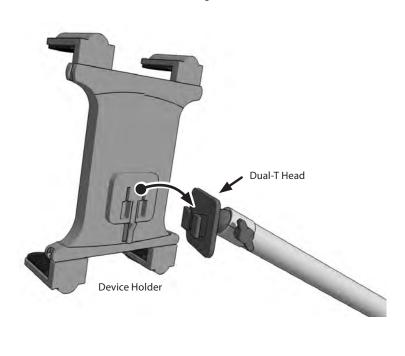

# 2 Attach the Holder (sold seperately)

Attach a holder (sold seperately) to the C-clamp mount by inserting the Dual-T tabs into the holder and sliding the holder down to lock.