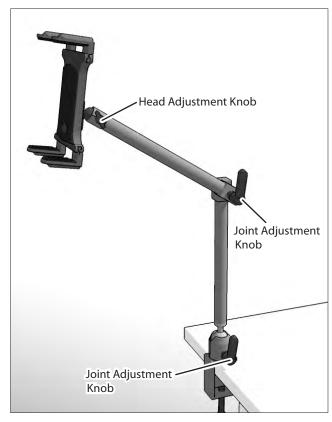

## 3 Adjust the Mount

**Package Contents:** 

Adjust the C-clamp mount position by loosening the joint adjustment knobs and retightening in the desired position.