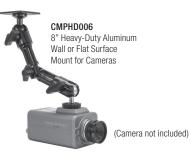

## CMPHD006 | 8" Heavy-Duty Aluminum Wall or Flat Surface Mount for Cameras

## Package Contents:



## WARNING:

Drilling into the vehicle dash or console is a permanent installation. Use caution and consult a mobile install professional to avoid drilling into the gas tank, electrical system or other highly sensitive vehicle components.

Arkon Resources, Inc. is not responsible for any damages caused to your vehicle, furniture, or yourself due to the installation of this pedestal mount.

**2** Adjust mount to desired position via the adjustment knobs.

Screws of 2 lengths included. Use appropriate screws to secure mount to mounting surface. Use anchors if necessary.



- Adjustment Knobs
- 3 Attach camera or other device with 1/4" 20 mounting pattern to the mounting screw (device not included).





## Safety Precautions

Arkon is not responsible for any damages caused to your vehicle,