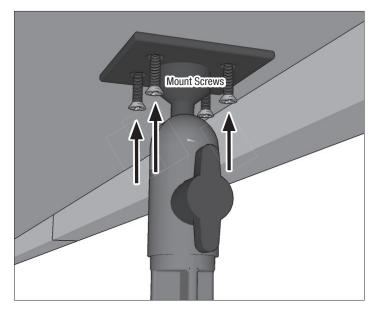

Screws of 2 lengths included. Use appropriate screws to secure mount to mounting surface. Use anchors if necessary.

- Adjustment Knobs
- 3 Attach camera or other device with 1/4" 20 mounting pattern to the mounting screw (device not included).