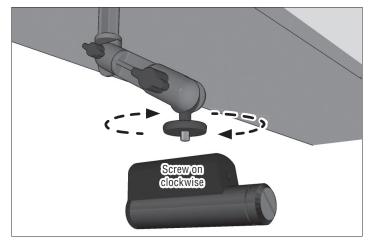

Arkon Resources, Inc. is not responsible for any damages caused to your vehicle, furniture, or yourself due to the installation of this pedestal mount.

**2** Adjust mount to desired position via the adjustment knobs.