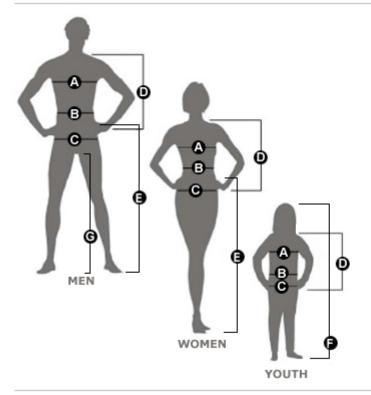

## HOW TO MEASURE YOUR PLAYERS

- A. Chest Size: The chest measurement is gained by measuring the fullest part around both sides of the chest.
- B. Waist Size: Measure once around the natural waist, about an inch below the belly button.
- C. Hip Size: This measure is taken at the widest point.
- D. Arm Length: Measure from the shoulder over the elbow, right down to the beginning of the thumb.
- E. Outseam: Measure from the waist over the hip down to the sole of the foot (without shoes.)
- F. Body Height
- G. Inseam: Measure from the crotch down to the sole of your foot (without shoes.)