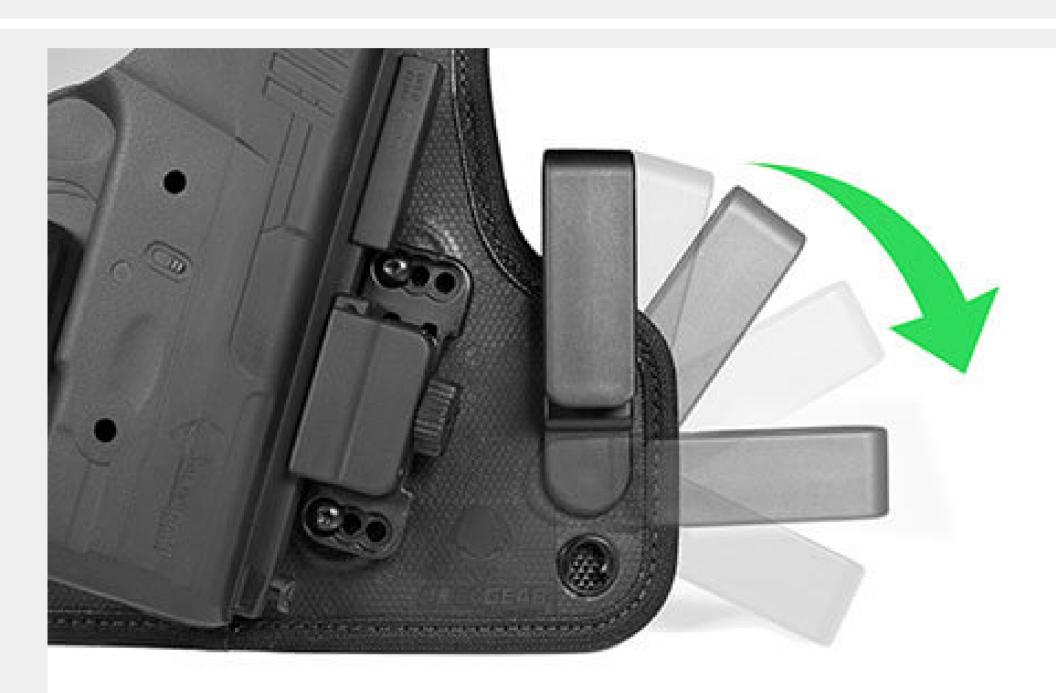

#### **Adjustable Clips - Zero Hardware**

With its hassle-free design, you can relocate your holster clips by hand. The improved holster belt clips require zero hardware, making it simple and easy to adjust your concealed carry holster's cant and ride height.