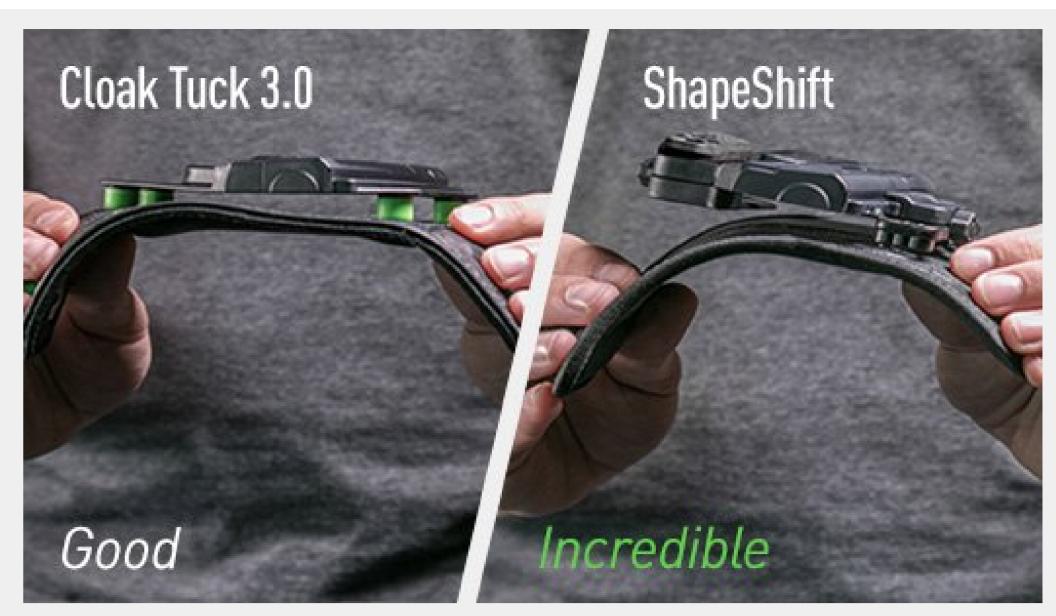

#### **Enhanced Flexibility**

With its single mounting point, the all-new IWB holster base offers a wider range of flex and improved comfort. Its design requires zero break-in time, so you can carry comfortably from the beginning.

### **Steel Core Holster Retention**

The patent-protected design gives the ShapeShift an extra layer of retention and stability to the ShapeShift AIWB, Belt Slide and IWB concealed carry holsters. Embedded between the soft neoprene backer and durable thermo elastomer surface, this strip of steel serves as a flexible backbone to the entire gun holster.