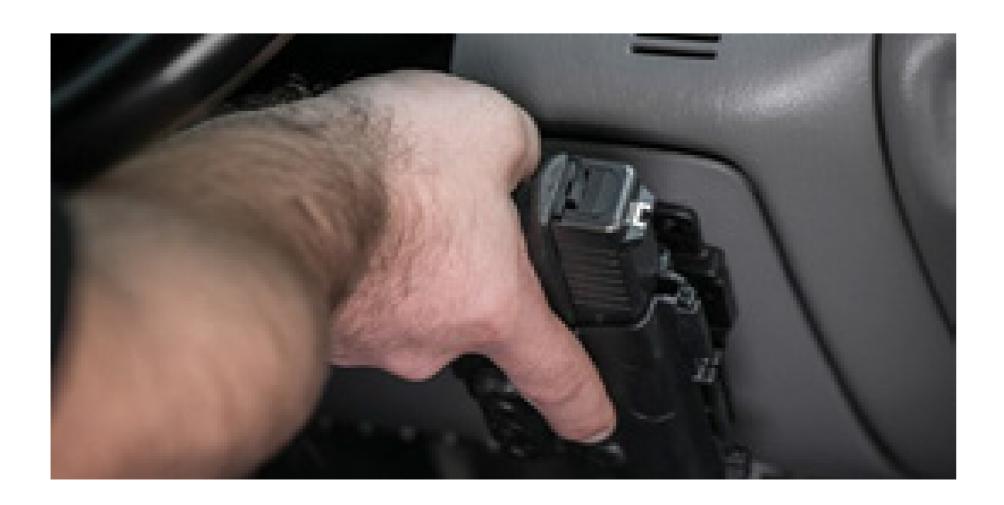

#### **BONUS: Holster Mount**

Along with the four holster configurations above, the ShapeShift Core Carry Pack also includes a FREE ShapeShift holster mount. Like our other holster mounts, it's designed for ease of use, durability and ease of installation. This incredibly durable, reliable holster mount can be installed on a variety of surfaces including wood, drywall, plastic and sheet metal, making it the best option for a bedside or car holster.

We include all the necessary materials and instructions for installation with the Core Carry Pack, and after a quick installation, you'll be ready to use your holster dock right away. You won't believe how quickly this holster mount can dock your holster.