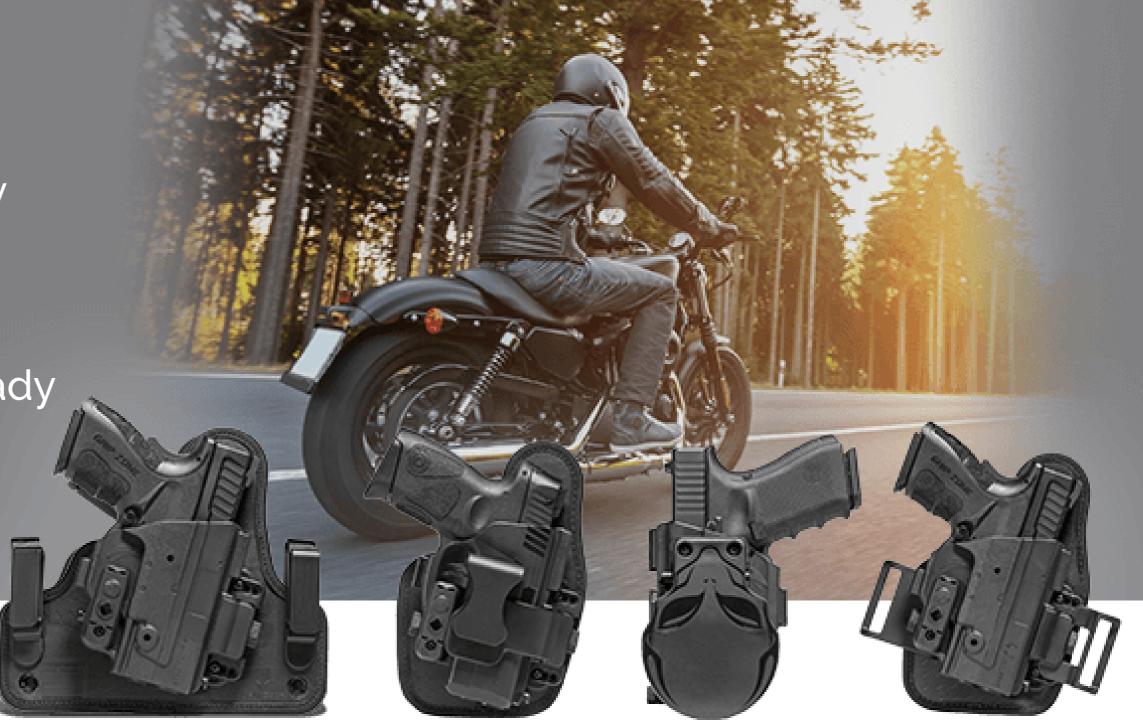

### **Core Carry Pack: Carry in Four Distinct Ways**

#### ShapeShift Core Carry Pack

The ShapeShift modular holster system allows you to seamlessly switch between holster configurations, letting you use the concealed carry holster platform of your choice. It transitions in seconds, without the use of tools. The ShapeShift Core Carry Pack will allow you to carry your holster in the following configurations: