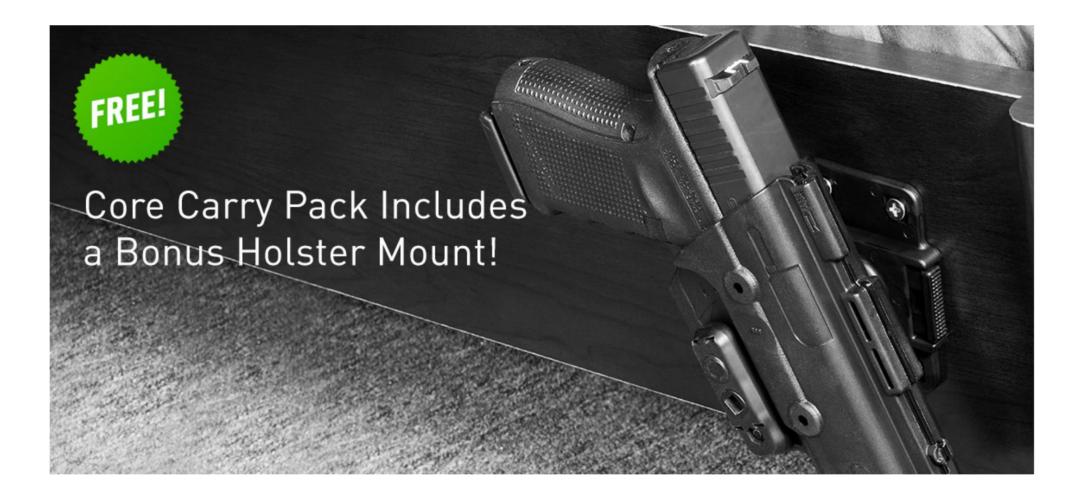

#### **BONUS: Holster Mount**

Along with the four holster configurations above, the ShapeShift Core Carry Pack also includes a FREE ShapeShift holster mount. Like our other holster mounts, it's designed for ease of use, durability and ease of installation. This incredibly durable, reliable holster mount can be installed on a variety of surfaces including wood, drywall, plastic and sheet metal, making it the best option for a bedside or car holster.

We include all the necessary materials and instructions for installation with the Core Carry Pack, and after a quick installation, you'll be ready to use your holster dock right away. You won't believe how quickly this holster mount can dock your holster.