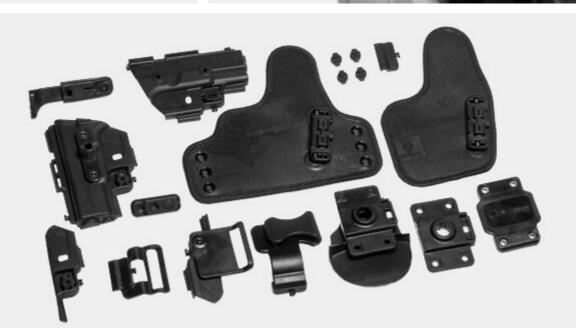

#### ShapeShift Core Carry Pack

The ShapeShift modular holster system allows you to seamlessly switch between holster configurations, letting you use the concealed carry holster platform of your choice. It transitions in seconds, without the use of tools. The ShapeShift Core Carry Pack will allow you to carry your holster in the following configurations:

- IWB Concealed Carry
- Holster Appendix IWB Concealed
- Holster Belt Slide OWB CCWHolster OWB Paddle Holster
- FREE Holster Mount

### SHIFT SHELL

Order an extra Shift Shell to go with your new modular holster system. An additional Shift Shell gives you the option to carry more than one handgun with the ShapeShift Core Carry Pack. The Shift Shell pack includes a complete Shift Shell, trigger guard, rotating adapter and parts compatible with the entire modular holster system.