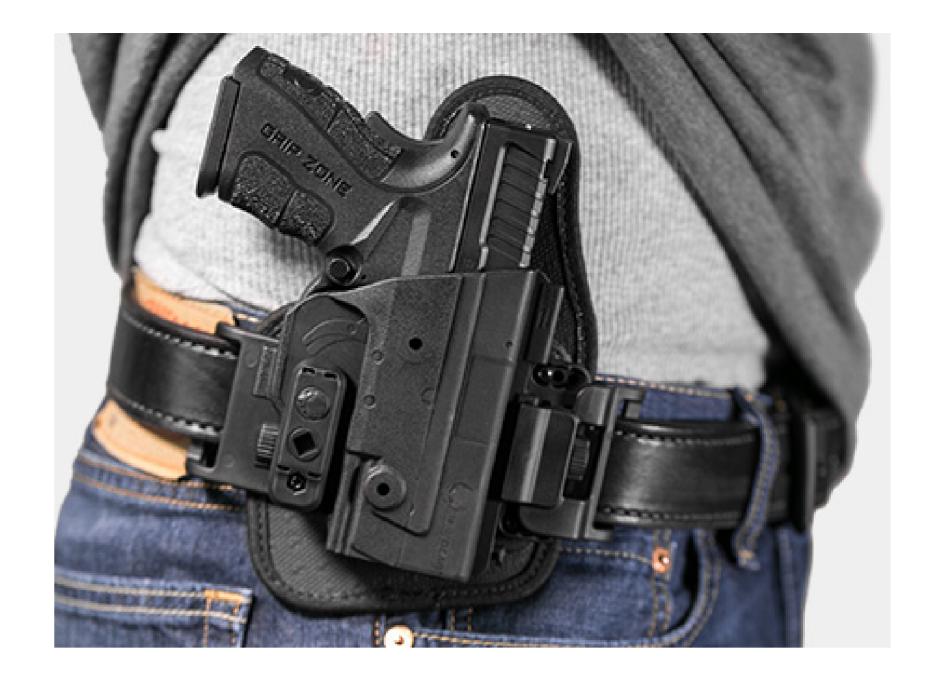

### IWB Concealed Carry Holster (Inside the Waistband)

With its innovative design, the ShapeShift IWB Holster moves past the performance of previous IWB concealed carry holsters. This revolutionary IWB holster features perforated CoolVent Neoprene, which delivers enhanced breathability and superior comfort to the carrier. Using a single mounting point, the ShapeShift IWB Holster is also far more flexible than any previous holster model. All bulk has been cut, leaving only what's necessary to make the most comfortable, concealable IWB holster on the planet.

#### **Appendix Carry Holster (AIWB)**

Conceal front and center with a minimal, single clip design using our new appendix carry holster. This carry position is comfortable and concealable and can be worn in almost any position.