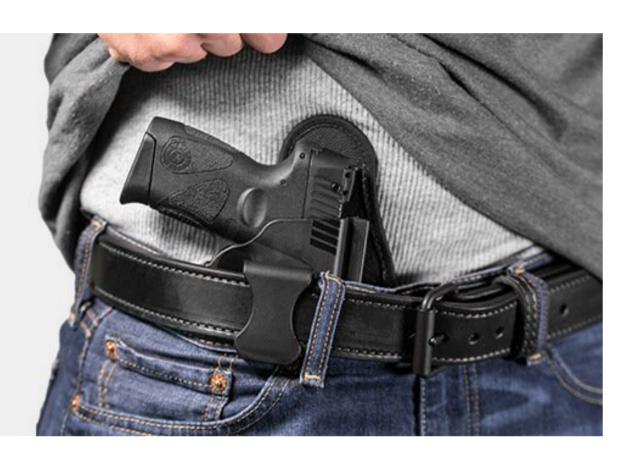

### IWB Concealed Carry Holster (Inside the Waistband)

With its innovative design, the ShapeShift IWB Holster moves past the performance of previous IWB concealed carry holsters. This revolutionary IWB holster features perforated CoolVent Neoprene, which delivers enhanced breathability and superior comfort to the carrier. Using a single mounting point, the ShapeShift IWB Holster is also far more flexible than any previous holster model. All bulk has been cut, leaving only what's necessary to make the most comfortable, concealable IWB holster on the planet.

## Enhanced Holster Concealment

The innovative trigger guard "half-shell" allows us to lower the profile of the ShapeShift IWB concealed carry holster configurations. The holster's overall area has been drastically reduced as well, slimming the holster and making it far less intrusive than other IWB concealment designs.