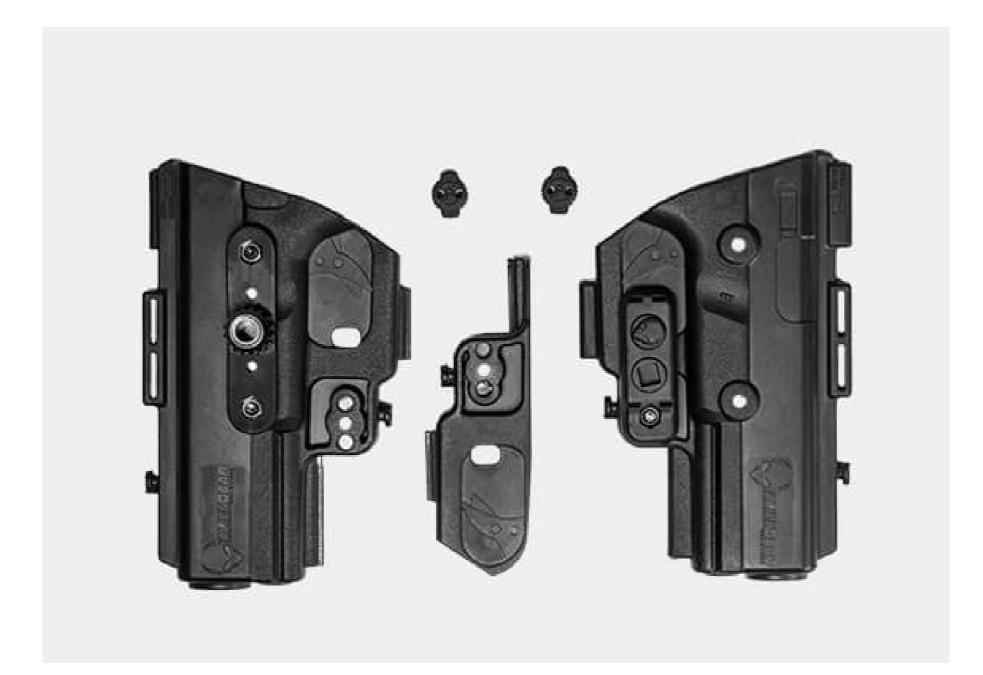

#### Easy-to-Use Modular Holster System

Transition the ShapeShift from one carry holster to another with ease. All you need to is disconnect the holster shell from one backer and add it to the one you wish to use. That's how easy it is to adapt and change from one carry form to another.

## Adaptable to Your Lifestyle

We're all about adaptability at Alien Gear Holsters. Easily convert from one carry position to the next using the ShapeShift's unique modular design. To shift to a carry position, simply disconnect your shell from one position and add it to another in just a few steps. Now you are ready to adapt to every environment for open and concealed carry.

### SHIFT SHELL

Order an extra Shift Shell to go with your new modular holster system. An additional Shift Shell gives you the option to carry more than one handgun with the ShapeShift Core Carry Pack. The Shift Shell pack includes a complete Shift Shell, trigger guard, rotating adapter and parts compatible with the entire modular holster system.