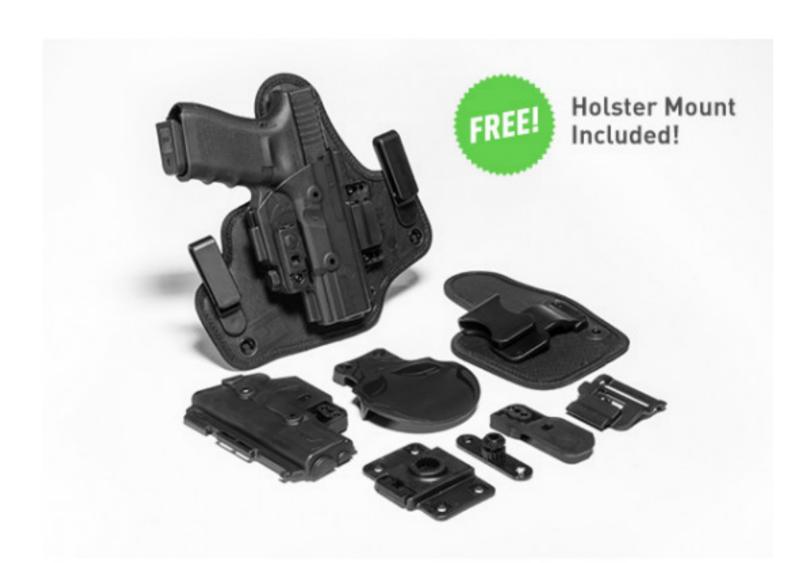

#### ShapeShift Core Carry Pack

The ShapeShift modular holster system allows you to seamlessly switch between holster configurations, letting you use the concealed carry holster platform of your choice. It transitions in seconds, without the use of tools. The ShapeShift Core Carry Pack will allow you to carry your holster in the following configurations:

- IWB Concealed Carry
- Holster Appendix IWB Concealed
- Holster Belt Slide OWB CCWHolster OWB Paddle Holster
- FREE Holster Mount

### **Core Carry Pack: Carry in Four Distinct Ways**

#### **BONUS: Holster Mount**

Along with the four holster configurations above, the ShapeShift Core Carry Pack also includes a FREE ShapeShift holster mount. Like our other holster mounts, it's designed for ease of use, durability and ease of installation. This incredibly durable, reliable holster mount can be installed on a variety of surfaces including wood, drywall, plastic and sheet metal, making it the best option for a bedside or car holster.