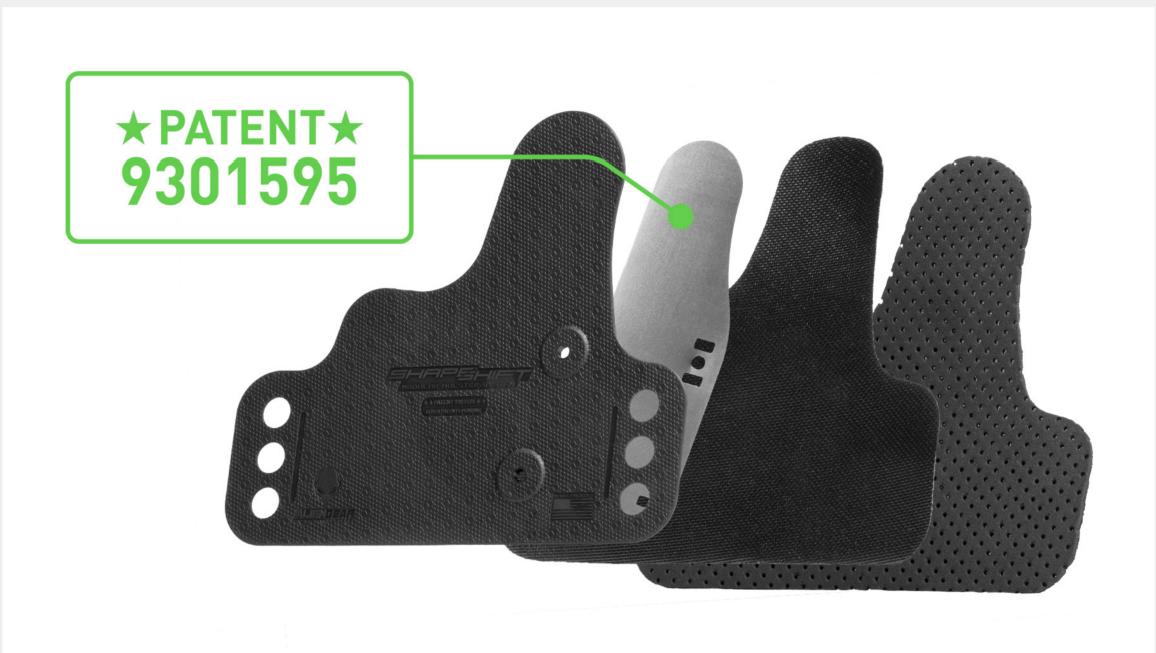

### **Steel Core Holster Retention**

The patent-protected design gives the ShapeShift an extra layer of retention and stability to the ShapeShift AIWB, Belt Slide and IWB concealed carry holsters. Embedded between the soft neoprene backer and durable thermo elastomer surface, this strip of steel serves as a flexible backbone to the entire gun holster.

### SHIFT SHELL

Order an extra Shift Shell to go with your new modular holster system. An additional Shift Shell gives you the option to carry more than one handgun with the ShapeShift Core Carry Pack. The Shift Shell pack includes a complete Shift Shell, trigger guard, rotating adapter and parts compatible with the entire modular holster system.