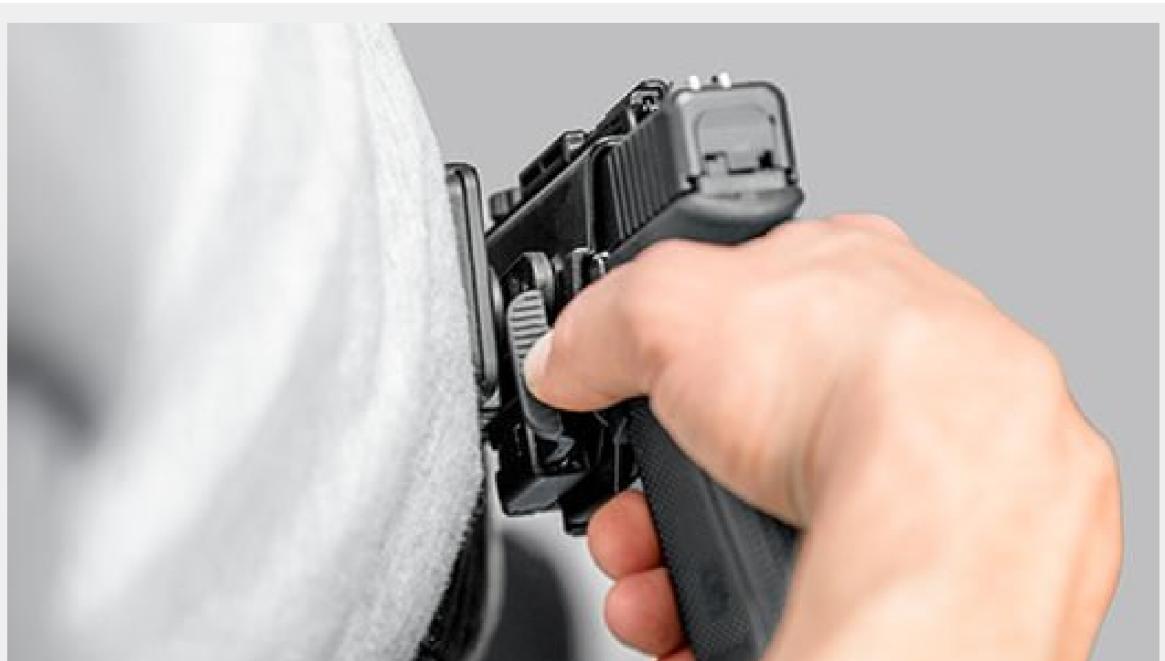

### All-new Thumb Release

Alien Gear Holsters is proud to introduce an all-new thumb release active retention device, which is exclusively compatible with the ShapeShift Modular Holster System. Feel free to attach it to your paddle holster along with the Adjustable Retention Unit! This makes the ShapeShift a full Level II retention holster, an Alien Gear Holsters first!

#### **Enhanced Pistol Carry Safety**

Our improved ShapeShift gun holsters include added gun safety features designed for your protection. Lock your firearm in place with a fully wrapped trigger guard area and an Adjustable Retention Unit. We also include a removable thumb release with every Core Carry Pack.

### **Custom Holster Retention**

You can adjust the ShapeShift gun holster retention for extra security and the draw you've always wished you had. The included Adjustable Retention Unit allows you to tighten or loosen the tension holding your holstered pistol to the exact setting you desire.