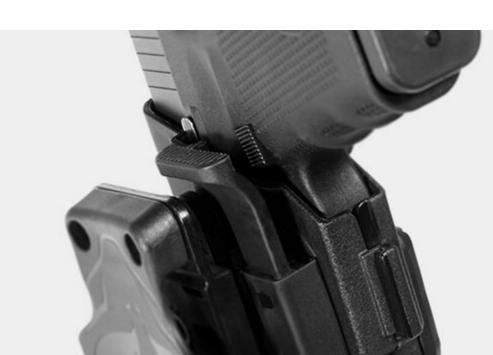

### IWB Concealed Carry Holster (Inside the Waistband)

With its innovative design, the ShapeShift IWB Holster moves past the performance of previous IWB concealed carry holsters. This revolutionary IWB holster features perforated CoolVent Neoprene, which delivers enhanced breathability and superior comfort to the carrier. Using a single mounting point, the ShapeShift IWB Holster is also far more flexible than any previous holster model. All bulk has been cut, leaving only what's necessary to make the most comfortable, concealable IWB holster on the planet.

### **Steel Core Holster Retention**

The patent-protected design gives the ShapeShift an extra layer of retention and stability to the ShapeShift AIWB, Belt Slide and IWB concealed carry holsters. Embedded between the soft neoprene backer and durable thermo elastomer surface, this strip of steel serves as a flexible backbone to the entire gun holster.

### **Evolved Alien Skin Surface**

The holster's thermo elastomer surface combines durability with breathtaking aesthetics. This unique surface adds the perfect amount of drag to your gun draw. Feel it for yourself!

### All-new Thumb Release

Alien Gear Holsters is proud to introduce an all-new thumb release active retention device, which is exclusively compatible with the ShapeShift Modular Holster System. Feel free to attach it to your paddle holster along with the Adjustable Retention Unit! This makes the ShapeShift a full Level II retention holster, an Alien Gear Holsters first!