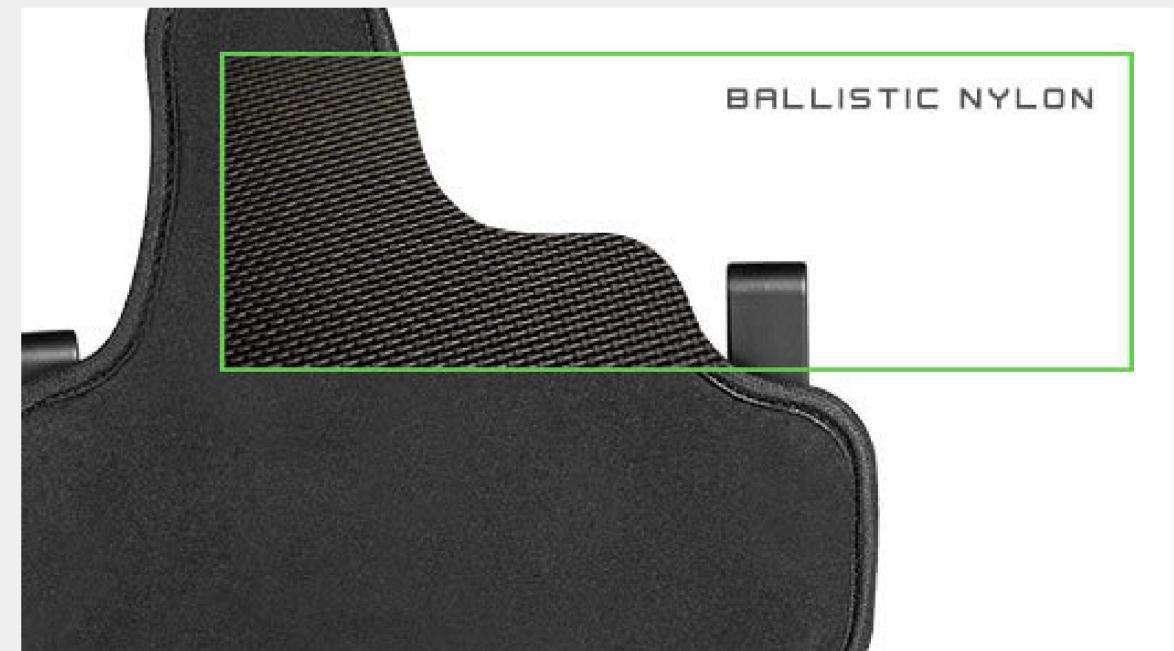

### Ballistic Nylon

You need a pistol holster that can withstand the daily grind. That's why we've inserted a layer of ballistic nylon into this modular concealed gun holster. This durable material reinforces the entire holster base.