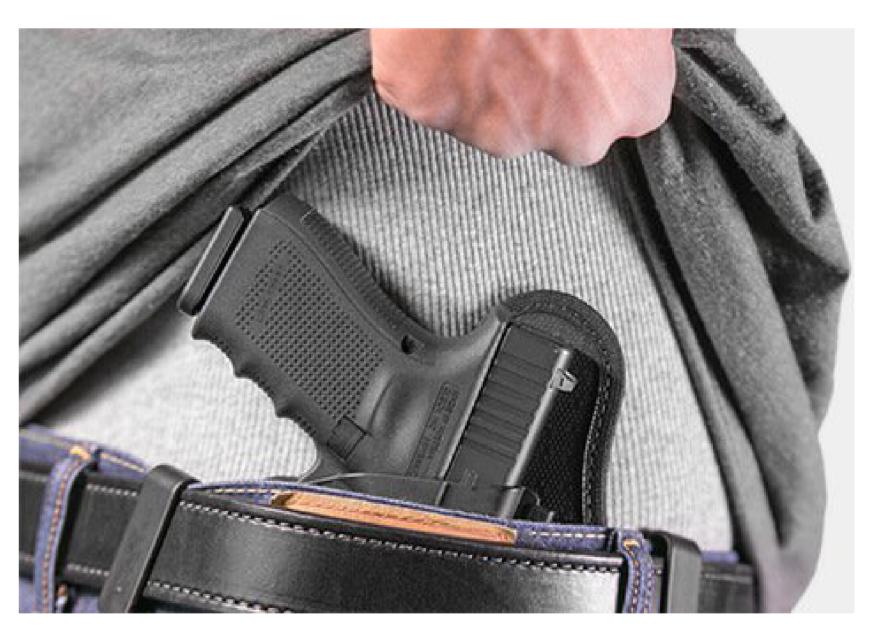

### IWB Concealed Carry Holster (Inside the Waistband)

With its innovative design, the ShapeShift IWB Holster moves past the performance of previous IWB concealed carry holsters. This revolutionary IWB holster features perforated CoolVent Neoprene, which delivers enhanced breathability and superior comfort to the carrier. Using a single mounting point, the ShapeShift IWB Holster is also far more flexible than any previous holster model. All bulk has been cut, leaving only what's necessary to make the most comfortable, concealable IWB holster on the planet.

### Improved Concealed Carry Comfort

The vented neoprene hybrid holster base allows the backer to breathe, circulating air and wicking away moisture while vou carry. As this is the only point of contact for holster and the pistol, it is able to flex and conform to any body type, shape or contour like it was tailored for you.