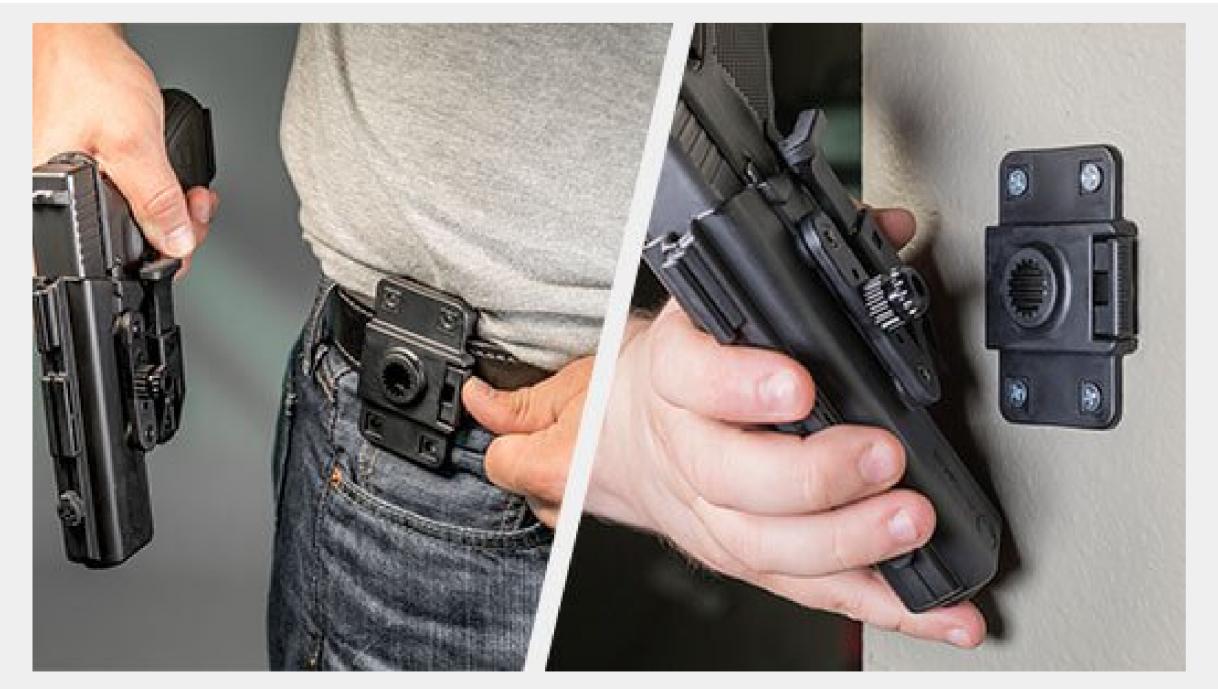

### OWB Paddle Holster (Outside the Waistband)

The ShapeShift OWB Paddle Holster is the next evolution of open carry. With its clever design, this improved outside the waistband holster can be customized faster than ever before and includes a removable thumb release. This upgraded OWB paddle holster also offers a wider range of cant adjustments (360 degrees) and can be customized with a simple push of a button. Taking your gun holster from your body to virtually any surface has never been easier. With the quick release paddle holster system, you can unclip your holster from the paddle and transfer it to the ShapeShift Holster Mount. Experience these improvements for yourself!

#### **BONUS: Holster Mount**

Along with the four holster configurations above, the ShapeShift Core Carry Pack also includes a FREE ShapeShift holster mount. Like our other holster mounts, it's designed for ease of use, durability and ease of installation. This incredibly durable, reliable holster mount can be installed on a variety of surfaces including wood, drywall, plastic and sheet metal, making it the best option for a bedside or car holster.

### **Quick Release Paddle System**

Taking your gun holster from your body to virtually any surface has never been easier. With one button press, you can detach your holster from the paddle holster belt attachment and transfer it to the ShapeShift Holster Mount in seconds.