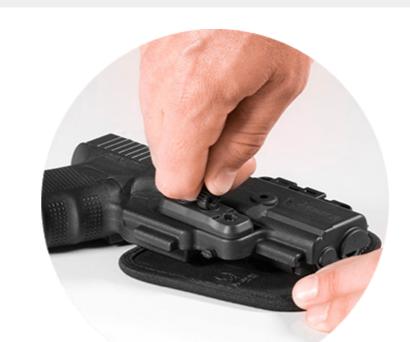

### IWB Concealed Carry Holster (Inside the Waistband)

With its innovative design, the ShapeShift IWB Holster moves past the performance of previous IWB concealed carry holsters. This revolutionary IWB holster features perforated CoolVent Neoprene, which delivers enhanced breathability and superior comfort to the carrier. Using a single mounting point, the ShapeShift IWB Holster is also far more flexible than any previous holster model. All bulk has been cut, leaving only what's necessary to make the most comfortable, concealable IWB holster on the planet.

#### **Enhanced Flexibility**

With its single mounting point, the all-new IWB holster base offers a wider range of flex and improved comfort. Its design requires zero break-in time, so you can carry comfortably from the beginning.

#### **Adjustable Clips - Zero Hardware**

With its hassle-free design, you can relocate your holster clips by hand. The improved holster belt clips require zero hardware, making it simple and easy to adjust your concealed carry holster's cant and ride height.