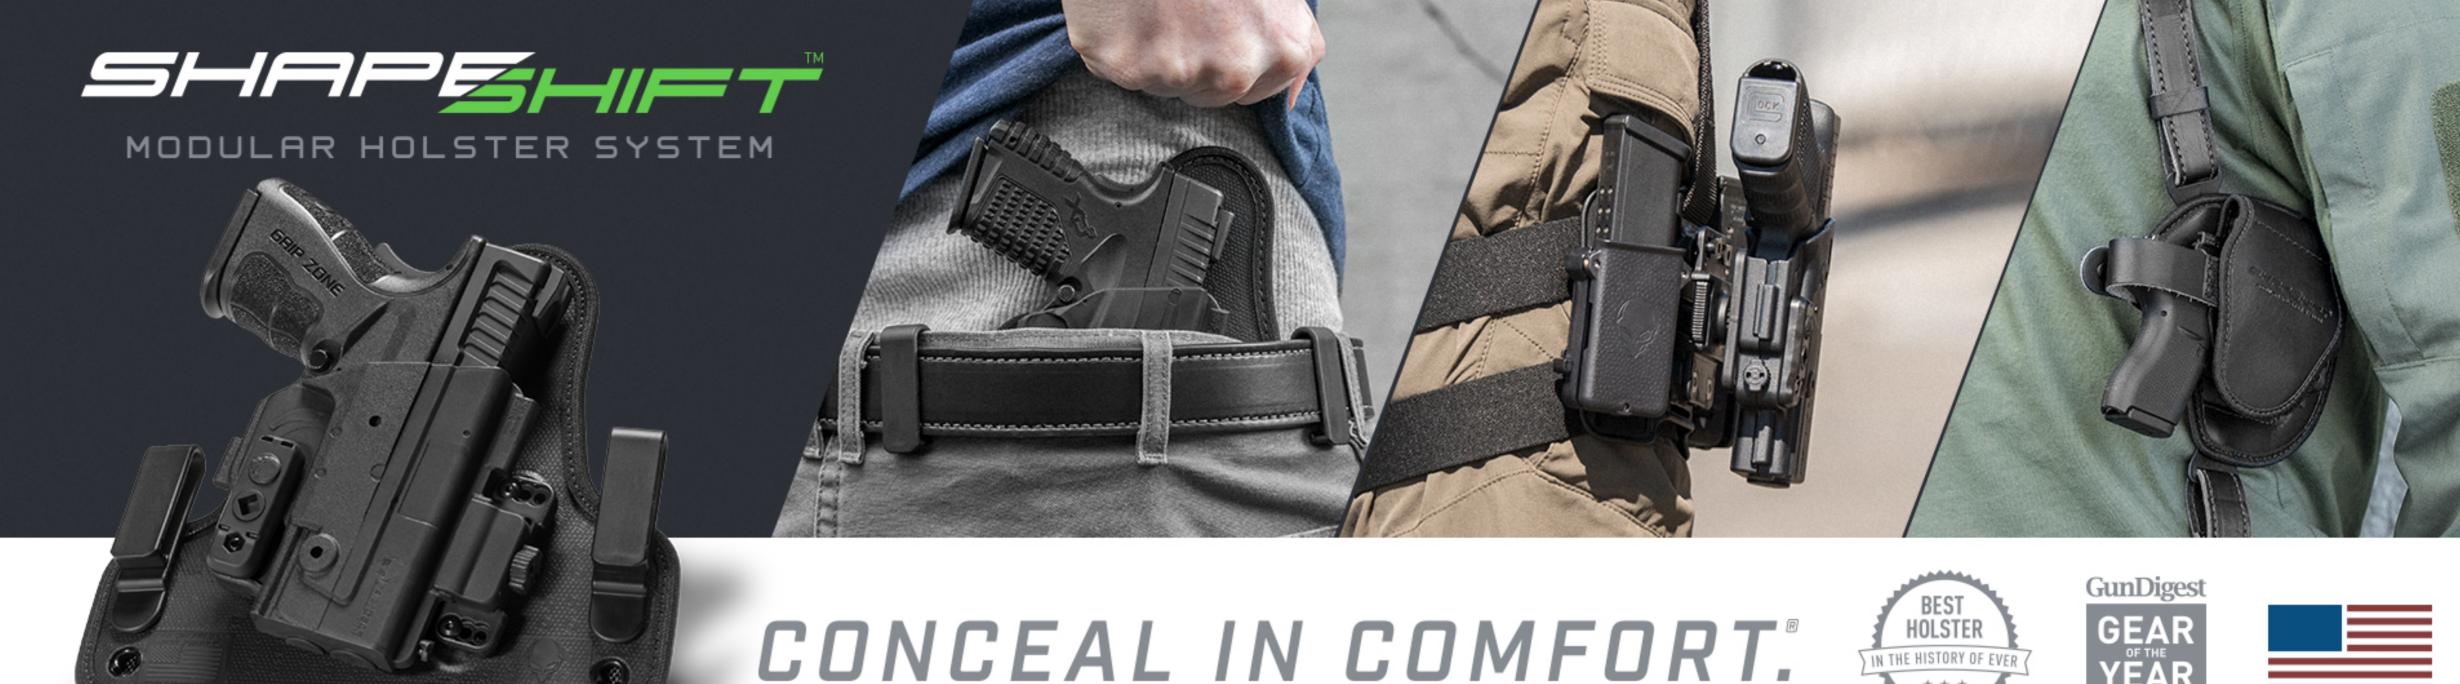

#### MODULAR HOLSTER SYSTEM

#### ShapeShift Core Carry Pack

The ShapeShift modular holster system allows you to seamlessly switch between holster configurations, letting you use the concealed carry holster platform of your choice. It transitions in seconds, without the use of tools. The ShapeShift Core Carry Pack will allow you to carry your holster in the following configurations:

- IWB Concealed Carry
- Holster Appendix IWB Concealed
- Holster Belt Slide OWB CCWHolster OWB Paddle Holster
- FREE Holster Mount

### **Core Carry Pack: Carry in Four Distinct Ways**