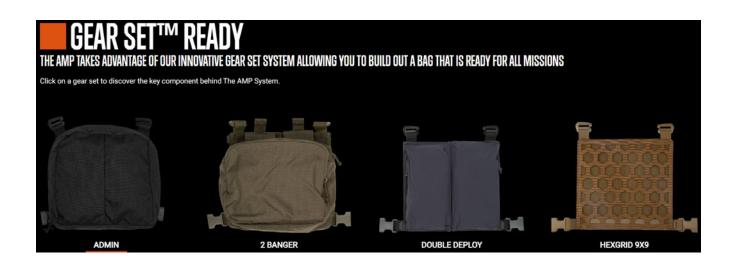

## ONE BAG, ALL MISSIONS

COMMUTING, WORKING AND TRAINING, THE AMP SERIES OF PACKS CAN ADAPT TO YOUR NEEDS THROUGH OUR GEAR SETS™

Click on a bag to see how each is configured

### **VERSATILITY MADE EASY**

A SIMPLE SOLUTION TO ORGANIZE ALL THE GEAR YOU NEED. GEAR SETS WORK SMOOTHLY INSIDE AND OUT OF AMP BAGS SO YOU CAN GET THE MOST OUT OF THE SYSTEM. SIMPLY UNBUCKLE, REMOVE AND REATTACH.