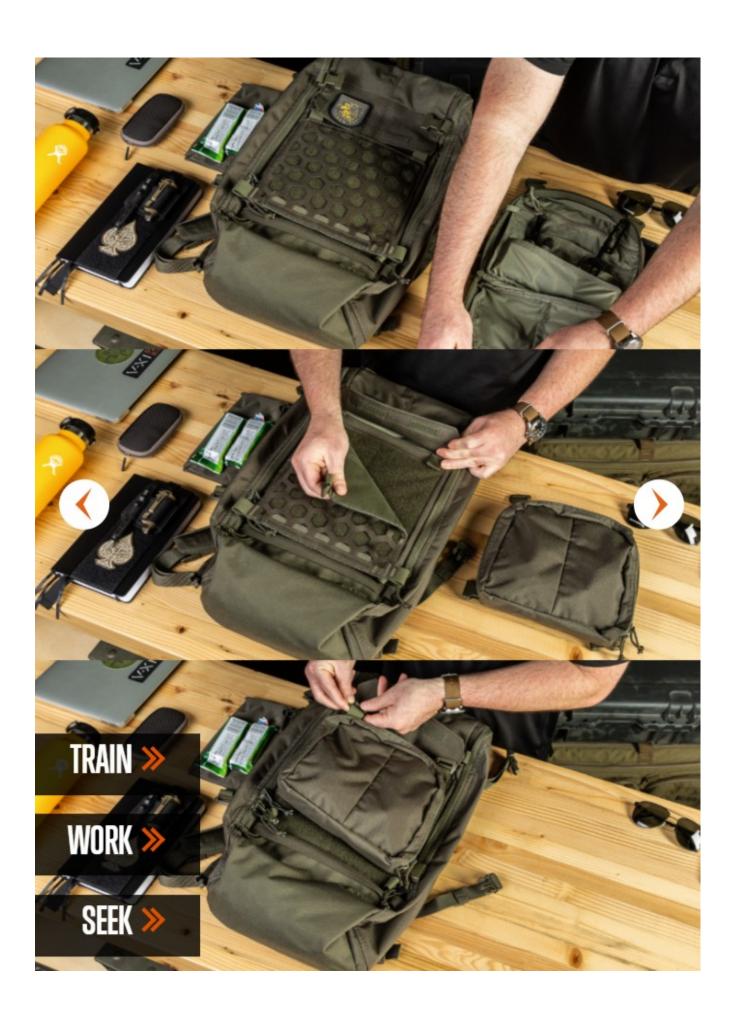

## **HEXGRID 9X9 GEAR SET**

A MULTI-ANGLED LOAD BEARING SYSTEM DESIGNED FOR QUICK ACCESS AND IMPROVED ERGONOMICS.

#### **HEXGRID®**

Our innovative HEXGRID® load bearing system allows you to customize the angles of how you mount your gear. Hook-and-loop backed for patches and other gear.

### **VERSATILITY MADE EASY**

A SIMPLE SOLUTION TO ORGANIZE ALL THE GEAR YOU NEED. GEAR SETS WORK SMOOTHLY INSIDE AND OUT OF AMP BAGS SO YOU CAN GET THE MOST OUT OF THE SYSTEM. SIMPLY UNBUCKLE, REMOVE AND REATTACH.