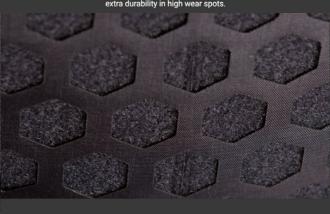

#### **HEXGRID®**

Our innovative HEXGRID® load bearing system allows you to customize the angles of how you mount your gear. Hook-and-loop backed for patches and other gear.