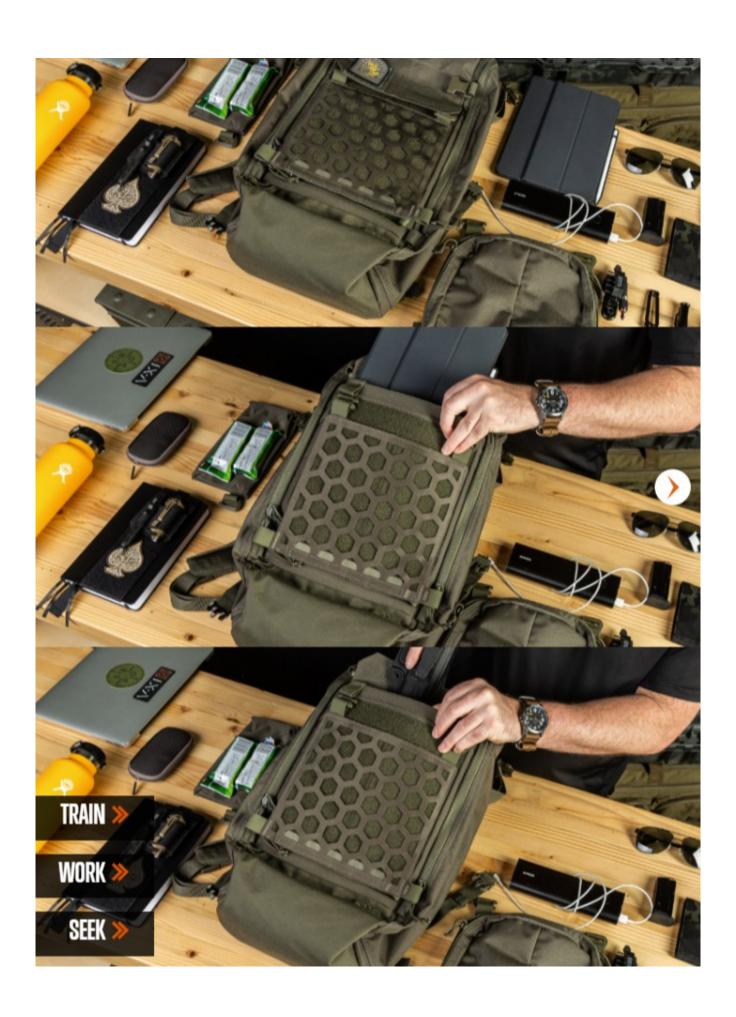

## **HEXGRID 9X9 GEAR SET**

A MULTI-ANGLED LOAD BEARING SYSTEM DESIGNED FOR QUICK ACCESS AND IMPROVED ERGONOMICS.

#### **HEXGRID®**

Our innovative HEXGRID® load bearing system allows you to customize the angles of how you mount your gear. Hook-and-loop backed for patches and other gear.