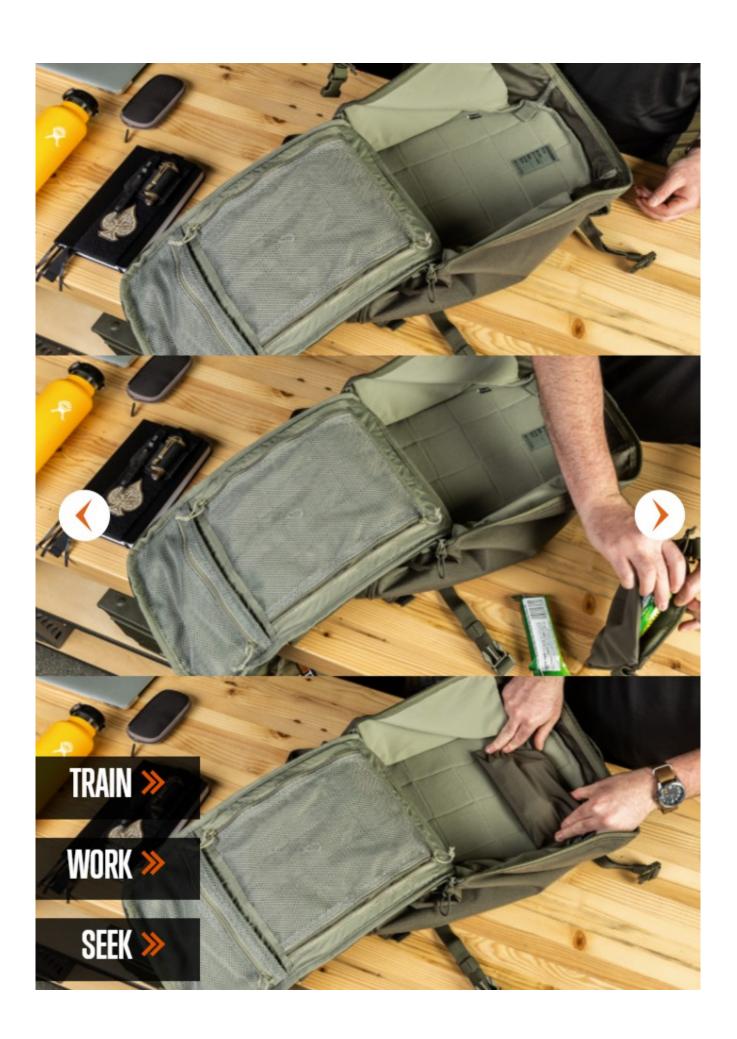

# ADMIN GEAR SET STAY ORGANIZED WHETHER YOU ARE IN THE FIELD OR COMMUTING TO WORK.

### **VERSATILITY MADE EASY**

A SIMPLE SOLUTION TO ORGANIZE ALL THE GEAR YOU NEED. GEAR SETS WORK SMOOTHLY INSIDE AND OUT OF AMP BAGS SO YOU CAN GET THE MOST OUT OF THE SYSTEM. SIMPLY UNBUCKLE, REMOVE AND REATTACH.