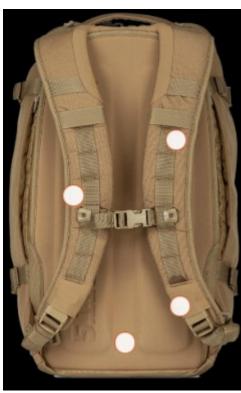

#### **QUICK RELEASE + OPTIONAL WAISTBAND**

The Comfort Yoke features quick release straps for fast removal of the pack.

#### **EASY FIT**

Adjust the sternum strap with ease and get the fit that works for your mission.

#### **ENCHANCED ERGONOMICS**

Thermoformed back panel increases comfort and allows a better fit. No longer will you be poked in the back by gear inside the bag.