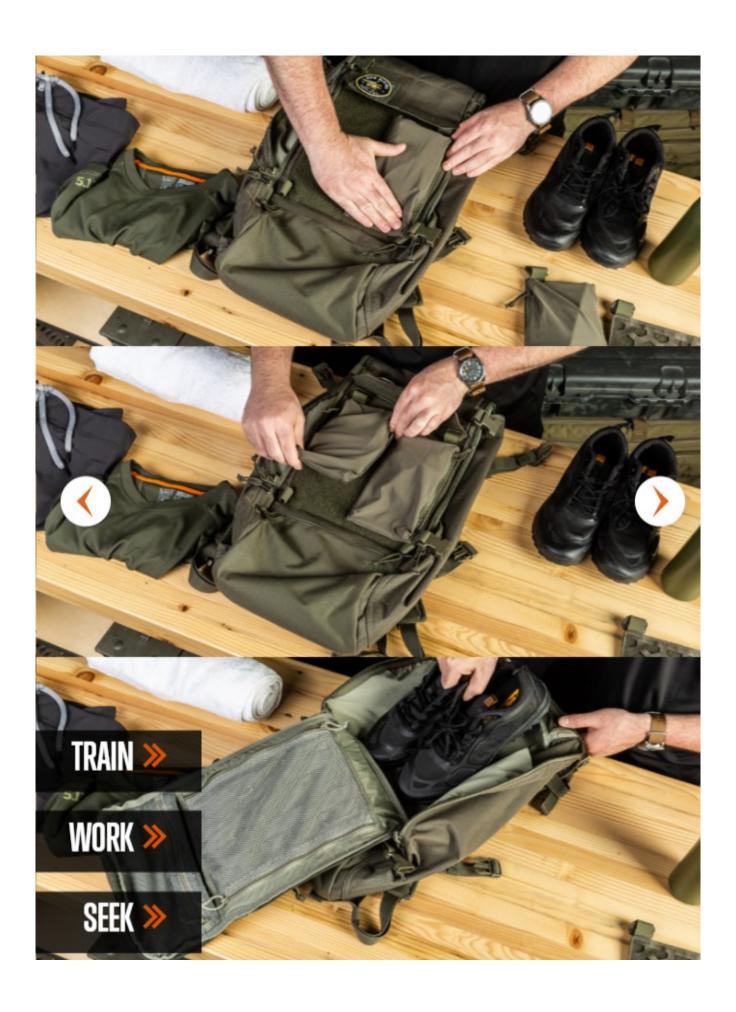

## ONE BAG, ALL MISSIONS

COMMUTING, WORKING AND TRAINING, THE AMP SERIES OF PACKS CAN ADAPT TO YOUR NEEDS THROUGH OUR GEAR SETS™

Click on a bag to see how each is configured

### **VERSATILITY MADE EASY**

A SIMPLE SOLUTION TO ORGANIZE ALL THE GEAR YOU NEED. GEAR SETS WORK SMOOTHLY INSIDE AND OUT OF AMP BAGS SO YOU CAN GET THE MOST OUT OF THE SYSTEM. SIMPLY UNBUCKLE, REMOVE AND REATTACH.