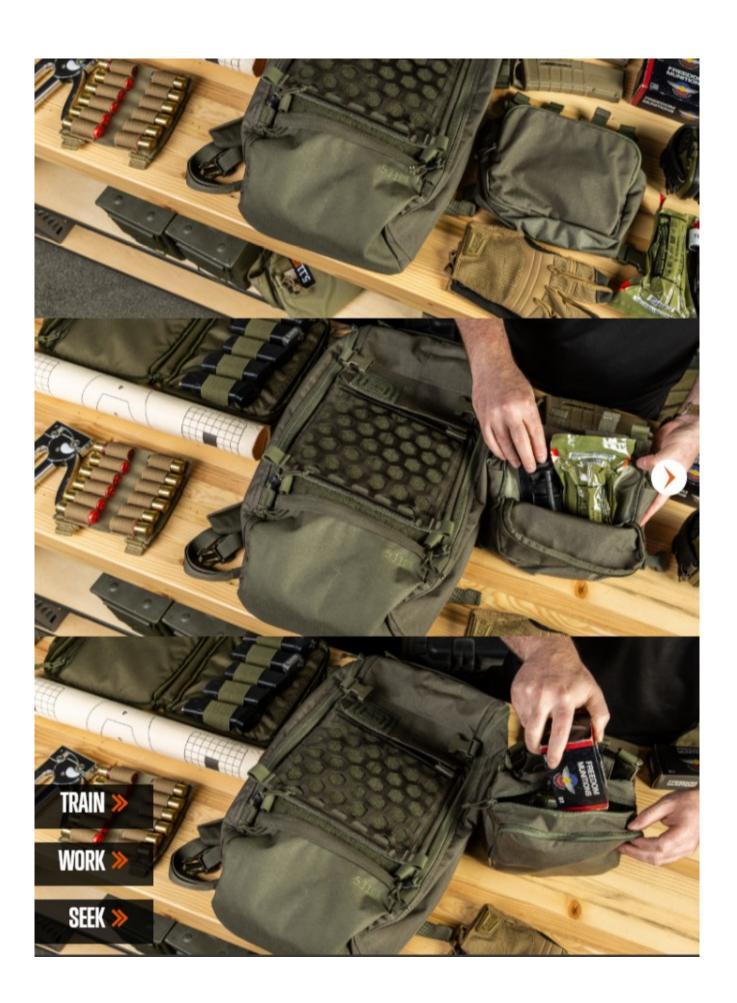

# ADMIN GEAR SET STAY ORGANIZED WHETHER YOU ARE IN THE FIELD OR COMMUTING TO WORK.

## 2-BANGER GEARSET™

## **DOUBLE DEPLOY**

## DESIGNED FOR QUICK ACCESS TO IFAKS OR ESSENTIAL PIECES OF GEAR YOU USE DAILY.