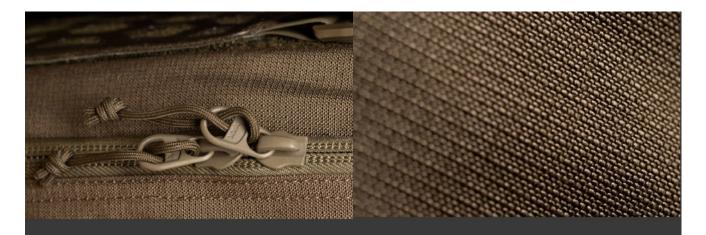

#### **ACCESS WITH EASE**

Quad-Zip zippers with pull cords allow for full access to the clamshell opening.

#### **BUILT FOR ABUSE**

Water resistant 500D Dobby Nylon with a 1050D Nylon bottom for extra durability in high wear spots.