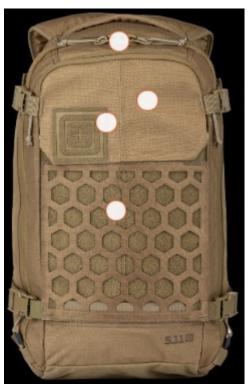

#### **ACCESS WITH EASE**

Quad-Zip zippers with pull cords allow for full access to the clamshell opening.

#### **BUILT FOR ABUSE**

Water resistant 500D Dobby Nylon with a 1050D Nylon bottom for extra durability in high wear spots.

#### **PATCH READY**

Show off your favorite hook-and-loop patch or agency credentials.

#### **HEXGRID®**

Our innovative HEXGRID® load bearing system allows you to customize the angles of how you mount your gear. Hook-and-loop backed for patches and other gear.

#### **KEEP IT TIGHT**

Large buckles and straps allow you to manage the load and compress the bag for optimal performance.

#### **CCW EQUIPPED**

When the only option is carrying off body, we built a CCW pocket with hook-n-loop interior for a holster.