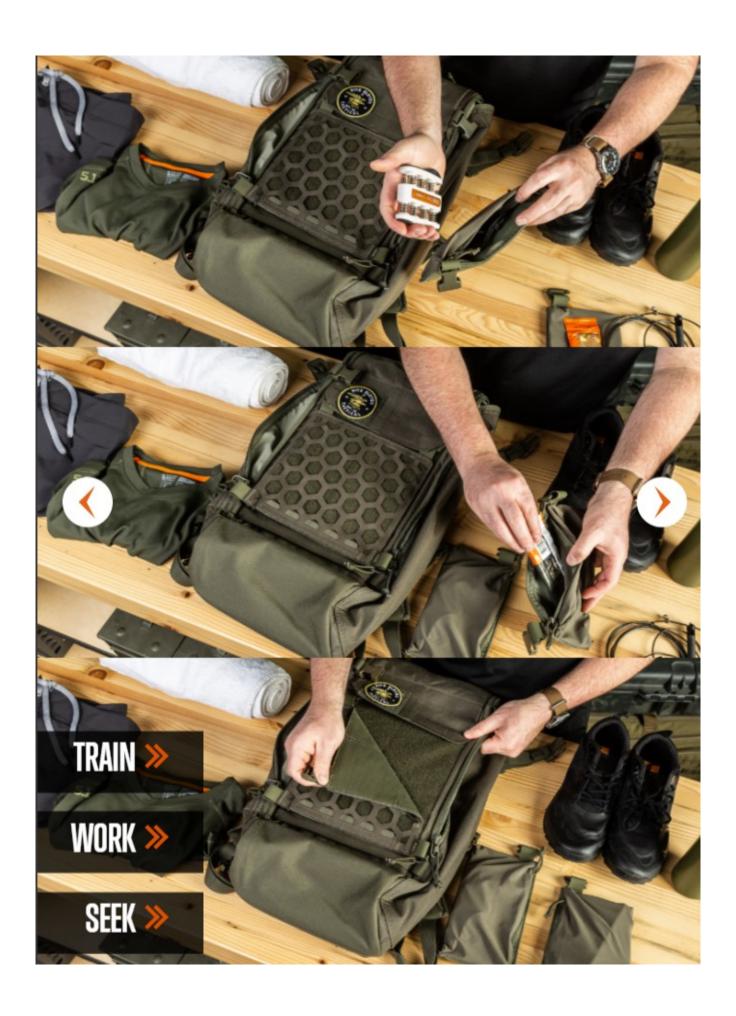

## **HEXGRID 9X9 GEAR SET**

A MULTI-ANGLED LOAD BEARING SYSTEM DESIGNED FOR QUICK ACCESS AND IMPROVED ERGONOMICS.