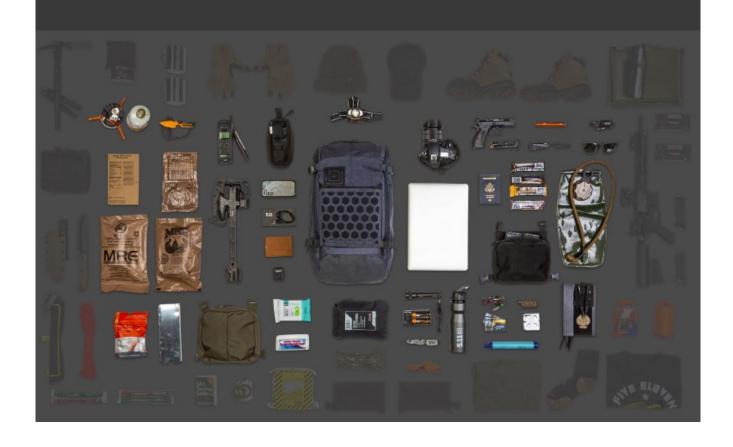

XPLORING THE BACKCOUNTRY FOR A FEW DAYS, WE HAVE AN AMP BAG THAT WORK FOR YOU. ONE BAG, ALL MISSIONS.

Click on a beacon to see the capacity of the AMP pack.

**25L** 

AMP12 AMP24 AMP72 **32L** 

#### Feature rich with improved design that can be customized to meet your needs. One bag, all missions.