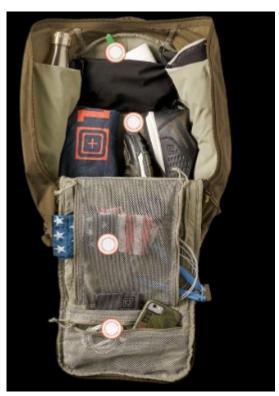

# ADMIN GEAR SET STAY ORGANIZED WHETHER YOU ARE IN THE FIELD OR COMMUTING TO WORK.

## 2-BANGER GEARSET™

## CLICK TO LEARN MORE ABOUT THE 2 BANGER FEATURES

## **DOUBLE DEPLOY**

## DESIGNED FOR QUICK ACCESS TO IFAKS OR ESSENTIAL PIECES OF GEAR YOU USE DAILY.