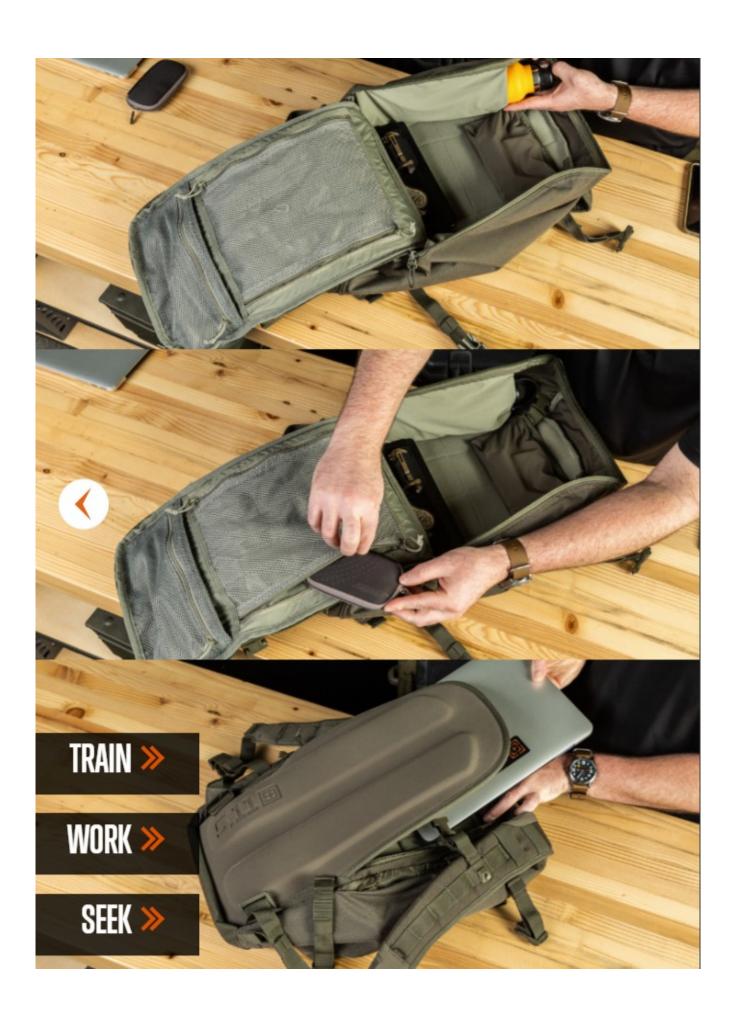

#### **LAPTOP OR HYDRATION COMPARTMENT**

The expandable back panel allows you to store a laptop computer or hydration bladder depending on your needs out in the field.