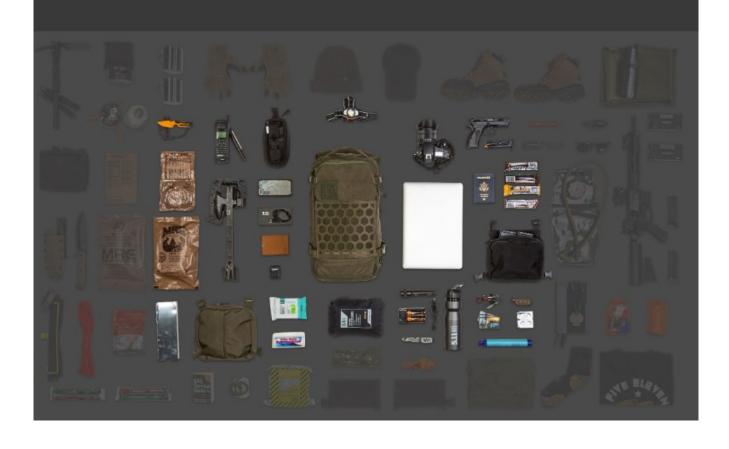

XPLORING THE BACKCOUNTRY FOR A FEW DAYS, WE HAVE AN AMP BAG THAT WORK FOR YOU. ONE BAG, ALL MISSIONS.

Click on a beacon to see the capacity of the AMP pack.

**25L** 

AMP12 AMP24 AMP72 **32L** 

#### Feature rich with improved design that can be customized to meet your needs. One bag, all missions.