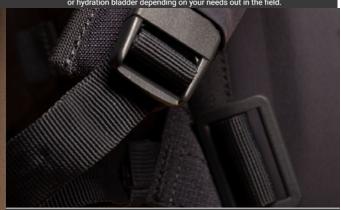

#### **KEEP IT TIGHT**

Large buckles and straps allow you to manage the load and compress the bag for optimal performance.