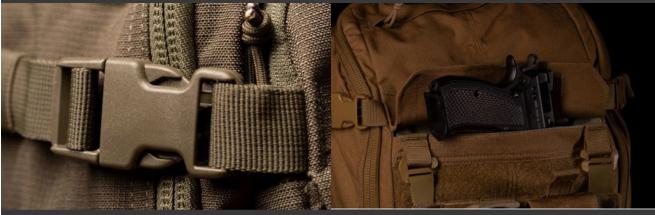

#### **KEEP IT TIGHT**

Large buckles and straps allow you to manage the load and compress the bag for optimal performance.

#### **CCW EQUIPPED**

When the only option is carrying off body, we built a CCW pocket with hook-n-loop interior for a holster.