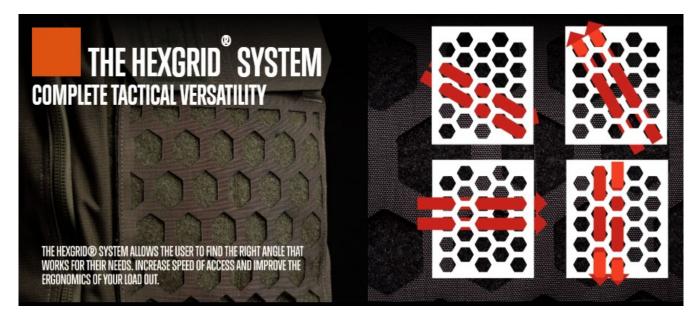

#### **HEXGRID®**

Our innovative HEXGRID® load bearing system allows you to customize the angles of how you mount your gear. Hook-and-loop backed for patches and other gear.

## **HEXGRID 9X9 GEAR SET**

A MULTI-ANGLED LOAD BEARING SYSTEM DESIGNED FOR QUICK ACCESS AND IMPROVED ERGONOMICS.