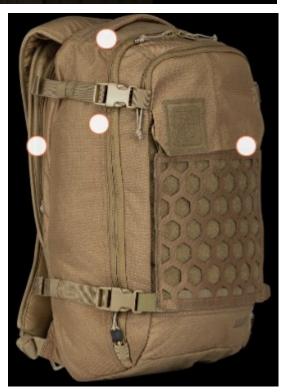

#### **ACCESS WITH EASE**

Quad-Zip zippers with pull cords allow for full access to the clamshell opening.

#### **BUILT FOR ABUSE**

Water resistant 500D Dobby Nylon with a 1050D Nylon bottom for extra durability in high wear spots.

#### **PATCH READY**

Show off your favorite hook-and-loop patch or agency credentials.

#### **HEXGRID®**

Our innovative HEXGRID® load bearing system allows you to customize the angles of how you mount your gear. Hook-and-loop backed for patches and other gear.

#### **KEEP IT TIGHT**

Large buckles and straps allow you to manage the load and compress the bag for optimal performance.

#### **CCW EQUIPPED**

When the only option is carrying off body, we built a CCW pocket with hook-n-loop interior for a holster.