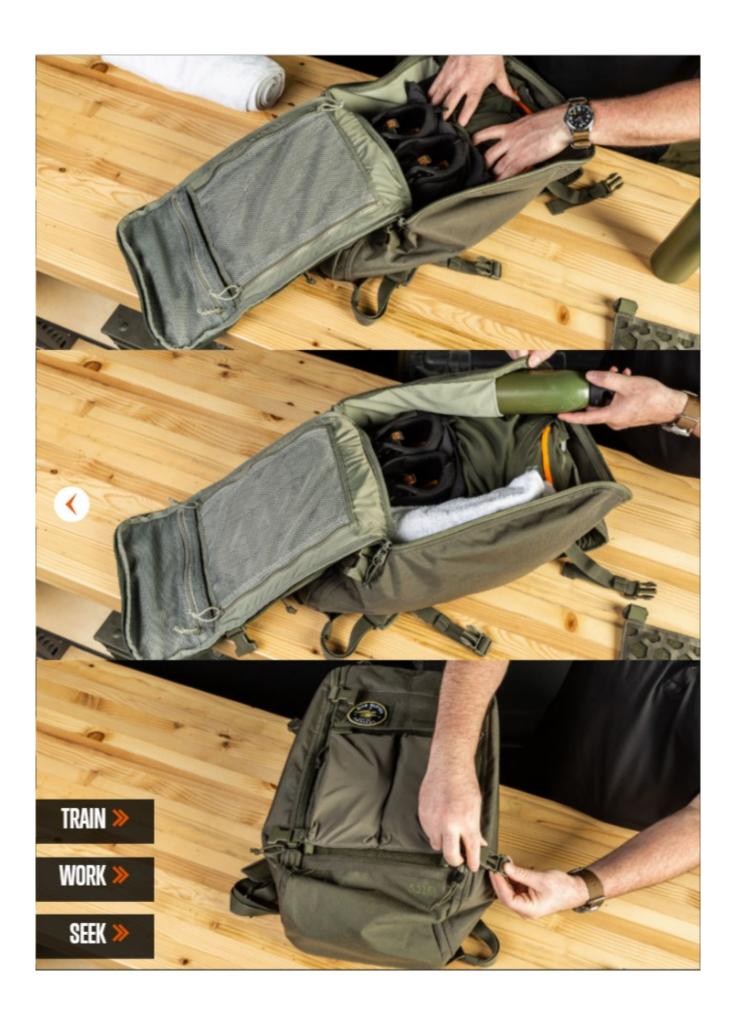

### **VERSATILITY MADE EASY**

A SIMPLE SOLUTION TO ORGANIZE ALL THE GEAR YOU NEED. GEAR SETS WORK SMOOTHLY INSIDE AND OUT OF AMP BAGS SO YOU CAN GET THE MOST OUT OF THE SYSTEM. SIMPLY UNBUCKLE, REMOVE AND REATTACH.

# ADMIN GEAR SET STAY ORGANIZED WHETHER YOU ARE IN THE FIELD OR COMMUTING TO WORK.

## DESIGNED FOR QUICK ACCESS TO IFAKS OR ESSENTIAL PIECES OF GEAR YOU USE DAILY.