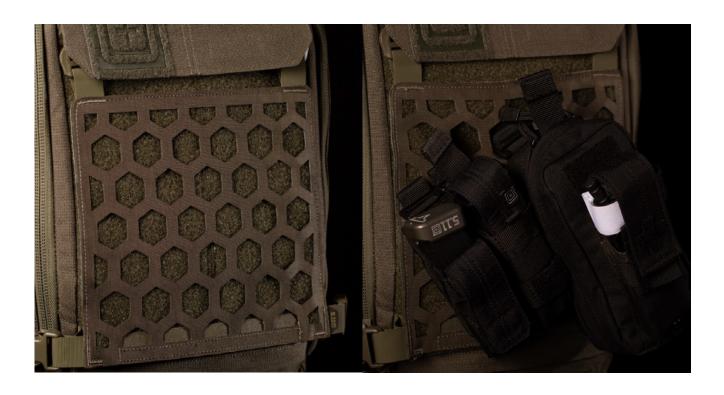

#### **HEXGRID®**

Our innovative HEXGRID® load bearing system allows you to customize the angles of how you mount your gear. Hook-and-loop backed for patches and other gear.

## **HEXGRID 9X9 GEAR SET**

A MULTI-ANGLED LOAD BEARING SYSTEM DESIGNED FOR QUICK ACCESS AND IMPROVED ERGONOMICS.