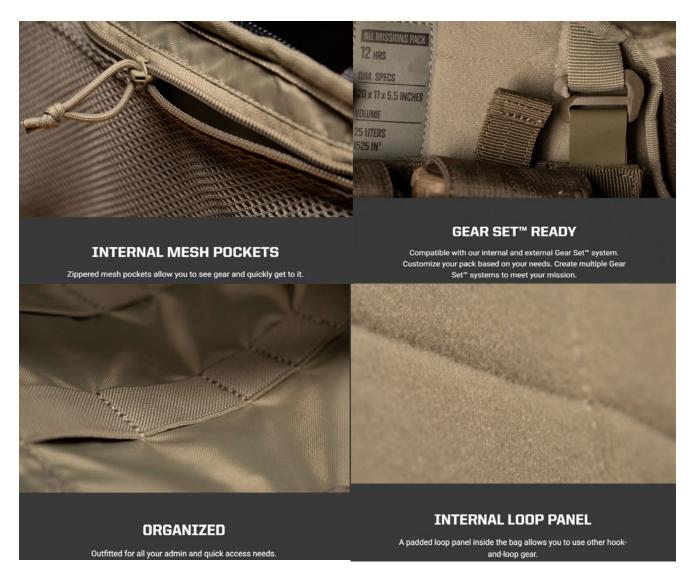

XPLORING THE BACKCOUNTRY FOR A FEW DAYS, WE HAVE AN AMP BAG THAT WORK FOR YOU. ONE BAG, ALL MISSIONS.

Click on a beacon to see the capacity of the AMP pack.

**25L** 

AMP12 AMP24 AMP72 **32L** 

#### **LAPTOP OR HYDRATION COMPARTMENT**

The expandable back panel allows you to store a laptop computer or hydration bladder depending on your needs out in the field.