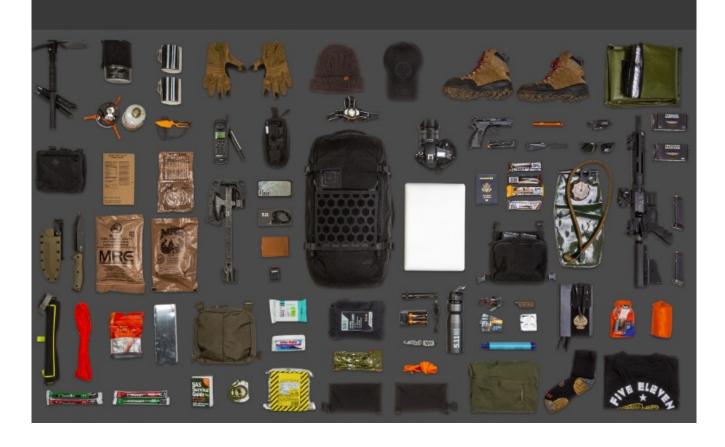

XPLORING THE BACKCOUNTRY FOR A FEW DAYS, WE HAVE AN AMP BAG THAT WORK FOR YOU. ONE BAG, ALL MISSIONS.

Click on a beacon to see the capacity of the AMP pack.

**25L** 

AMP12 AMP24 AMP72 **32L** 

#### Feature rich with improved design that can be customized to meet your needs. One bag, all missions.