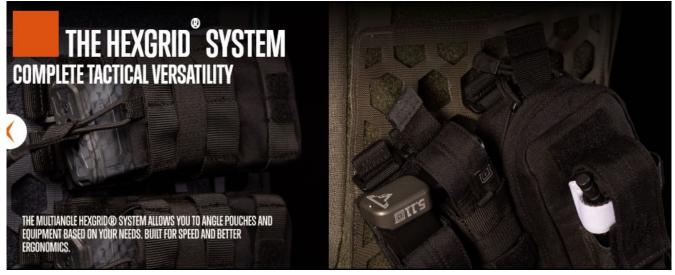

#### **HEXGRID®**

Our innovative HEXGRID® load bearing system allows you to customize the angles of how you mount your gear. Hook-and-loop backed for patches and other gear.

## **HEXGRID 9X9 GEAR SET**

A MULTI-ANGLED LOAD BEARING SYSTEM DESIGNED FOR QUICK ACCESS AND IMPROVED ERGONOMICS.