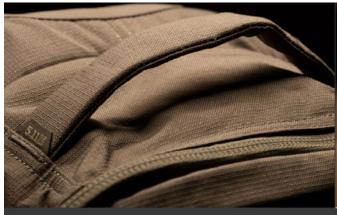

#### **ACCESS WITH EASE**

Quad-Zip zippers with pull cords allow for full access to the clamshell opening.

#### **BUILT FOR ABUSE**

Water resistant 500D Dobby Nylon with a 1050D Nylon bottom for extra durability in high wear spots.