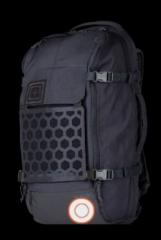

## AMP

ALL MISSIONS PACK

Adaptable, durable and ready to serve your needs in any situation. Innovative features and thoughtful design backed by subject-matter-experts and used around the world. The AMP series of bags will ensure you are equipped to handle any mission.

## ONE BAG, ALL MISSIONS

COMMUTING, WORKING AND TRAINING, THE AMP SERIES OF PACKS CAN ADAPT TO YOUR NEEDS THROUGH OUR GEAR SETS™

Click on a bag to see how each is configured

## 3 SIZES MAKE FINDING THE PERFECT CAPACITY EASY

AMP12

AMP24

AMP72