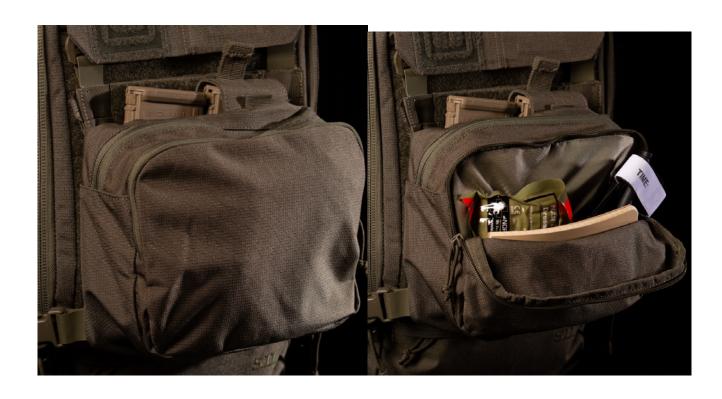

to store a laptop computer or hydration bladder depending on your needs out in the field.





#### **CORD MANAGEMENT**

Elastic bands on the shoulder straps allow you to control unruly hydration hoses or communication wires.

# An Andread And

#### **QUICK RELEASE + OPTIONAL WAISTBAND**

The Comfort Yoke features quick release straps for fast removal of the pack.



#### **EASY FIT**

Adjust the sternum strap with ease and get the fit that works for your mission.

#### **ENCHANCED ERGONOMICS**

Thermoformed back panel increases comfort and allows a better fit. No longer will you be poked in the back by gear inside the bag.







# ADMIN GEAR SET STAY ORGANIZED WHETHER YOU ARE IN THE FIELD OR COMMUTING TO WORK.



## 2-BANGER GEARSET™

## CLICK TO LEARN MORE ABOUT THE 2 BANGER FEATURES



## **DOUBLE DEPLOY**

## DESIGNED FOR QUICK ACCESS TO IFAKS OR ESSENTIAL PIECES OF GEAR YOU USE DAILY.



## **HEXGRID 9X9 GEAR SET**

A MULTI-ANGLED LOAD BEARING SYSTEM DESIGNED FOR QUICK ACCESS AND IMPROVED ERGONOMICS.