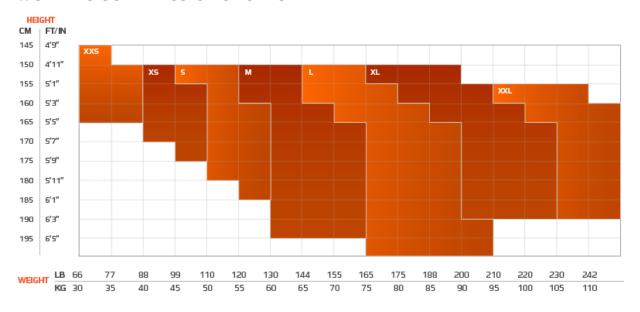

## Size Chart

For specific sizing, please refer to our Size Chart below, taking into consideration that if you're near the borderline for sizes or you wish to wear your compression garment primarily for recovery purposes, be sure to choose the smaller size where possible.