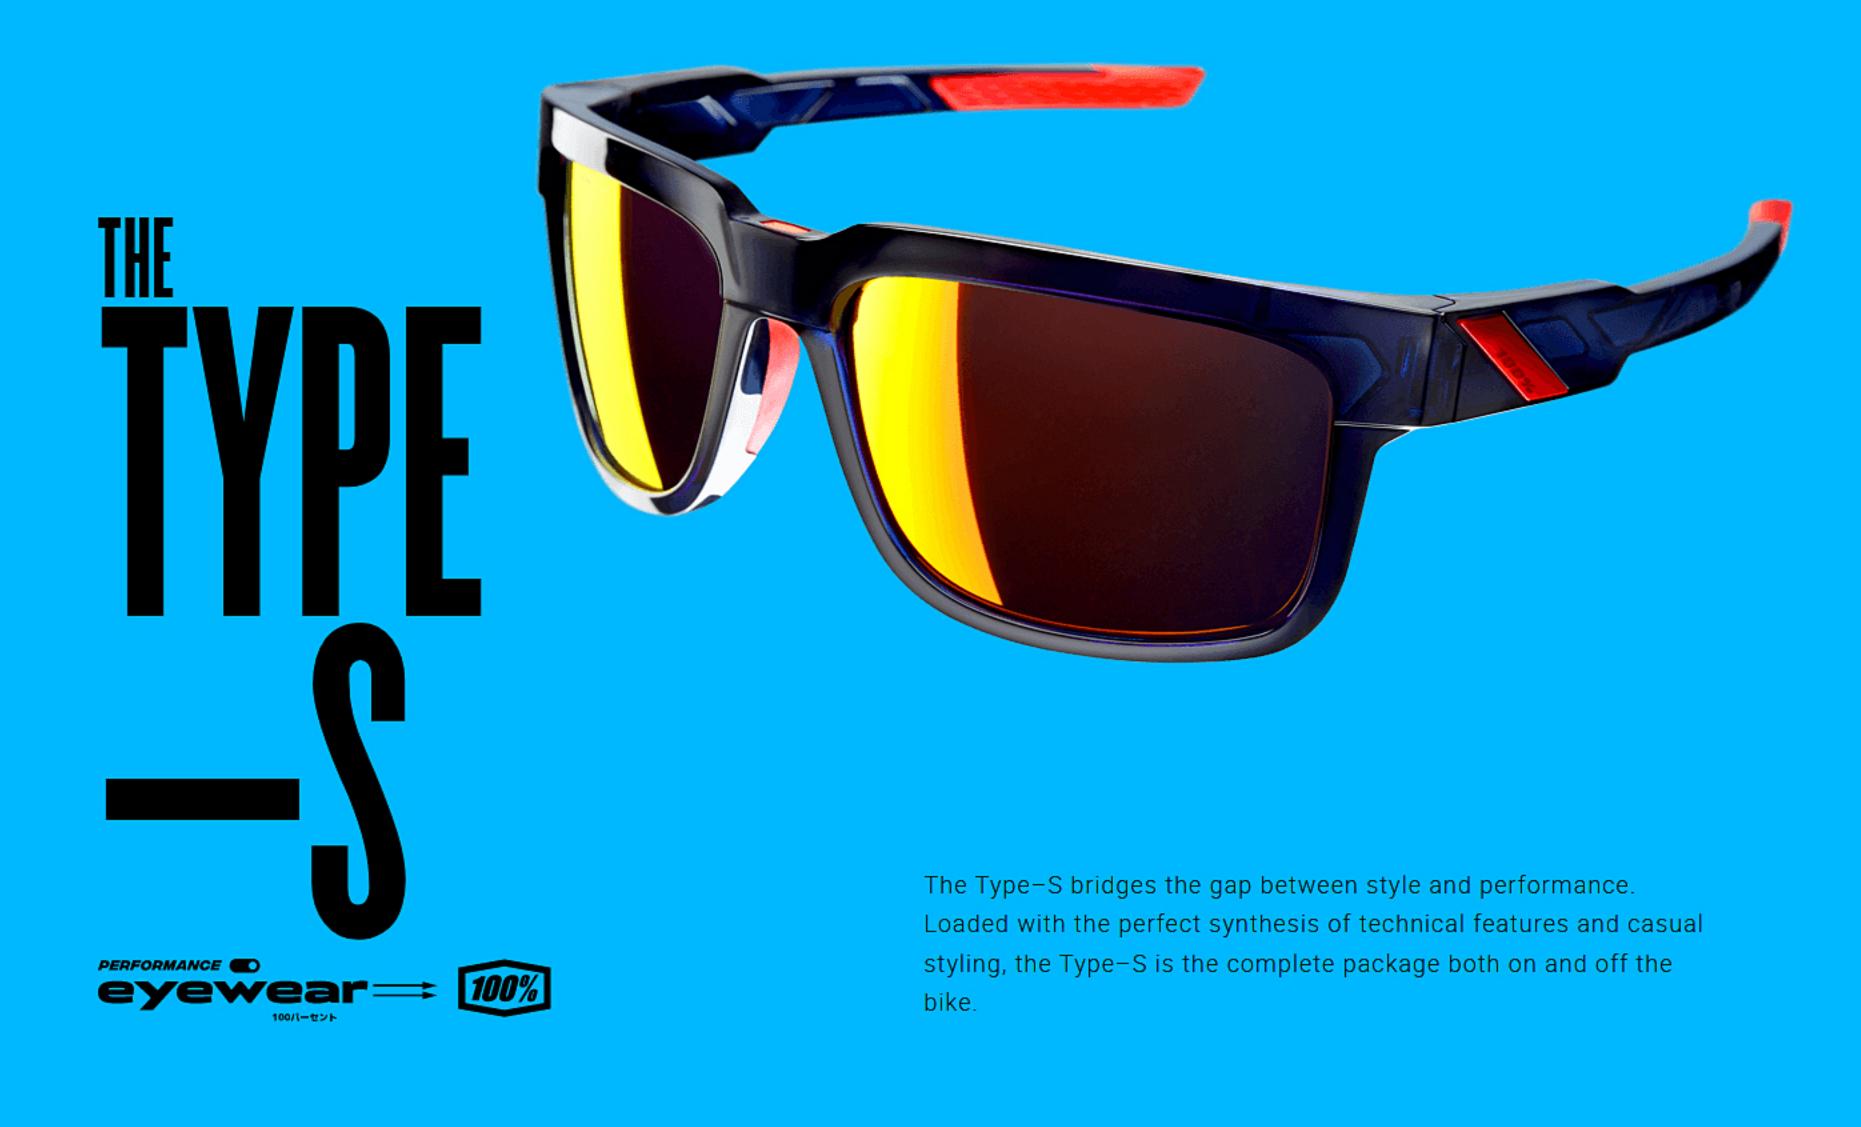

1 - Lightweight Materials enable substantial styling while maintaining comfort.

2 - Megol® rubber coated Nose Pads & Temple Arms offer superior fit and comfort.

3 – Dual-tone and translucent Frame treatments enhance the look.

4 - Wrap-around Design reduces movement on your face.

LENS TECH The Type-S features Dalloz lenses crafted exclusively at the state of the art Christian Dalloz Sunoptics facility located in France.

For more than 50 years, Dalloz Sunoptics has been producing aesthetically pleasing, high-performance technical lenses recognized for flawless clarity.

8x4 base lenses offer maximum clarity and durability.

100% UV Protection.

Anti-reflective interior surface coating.

4
Hydroleophobic exterior surface coating.

Designed in California // Produced in Italy // CE and ANSI Certified