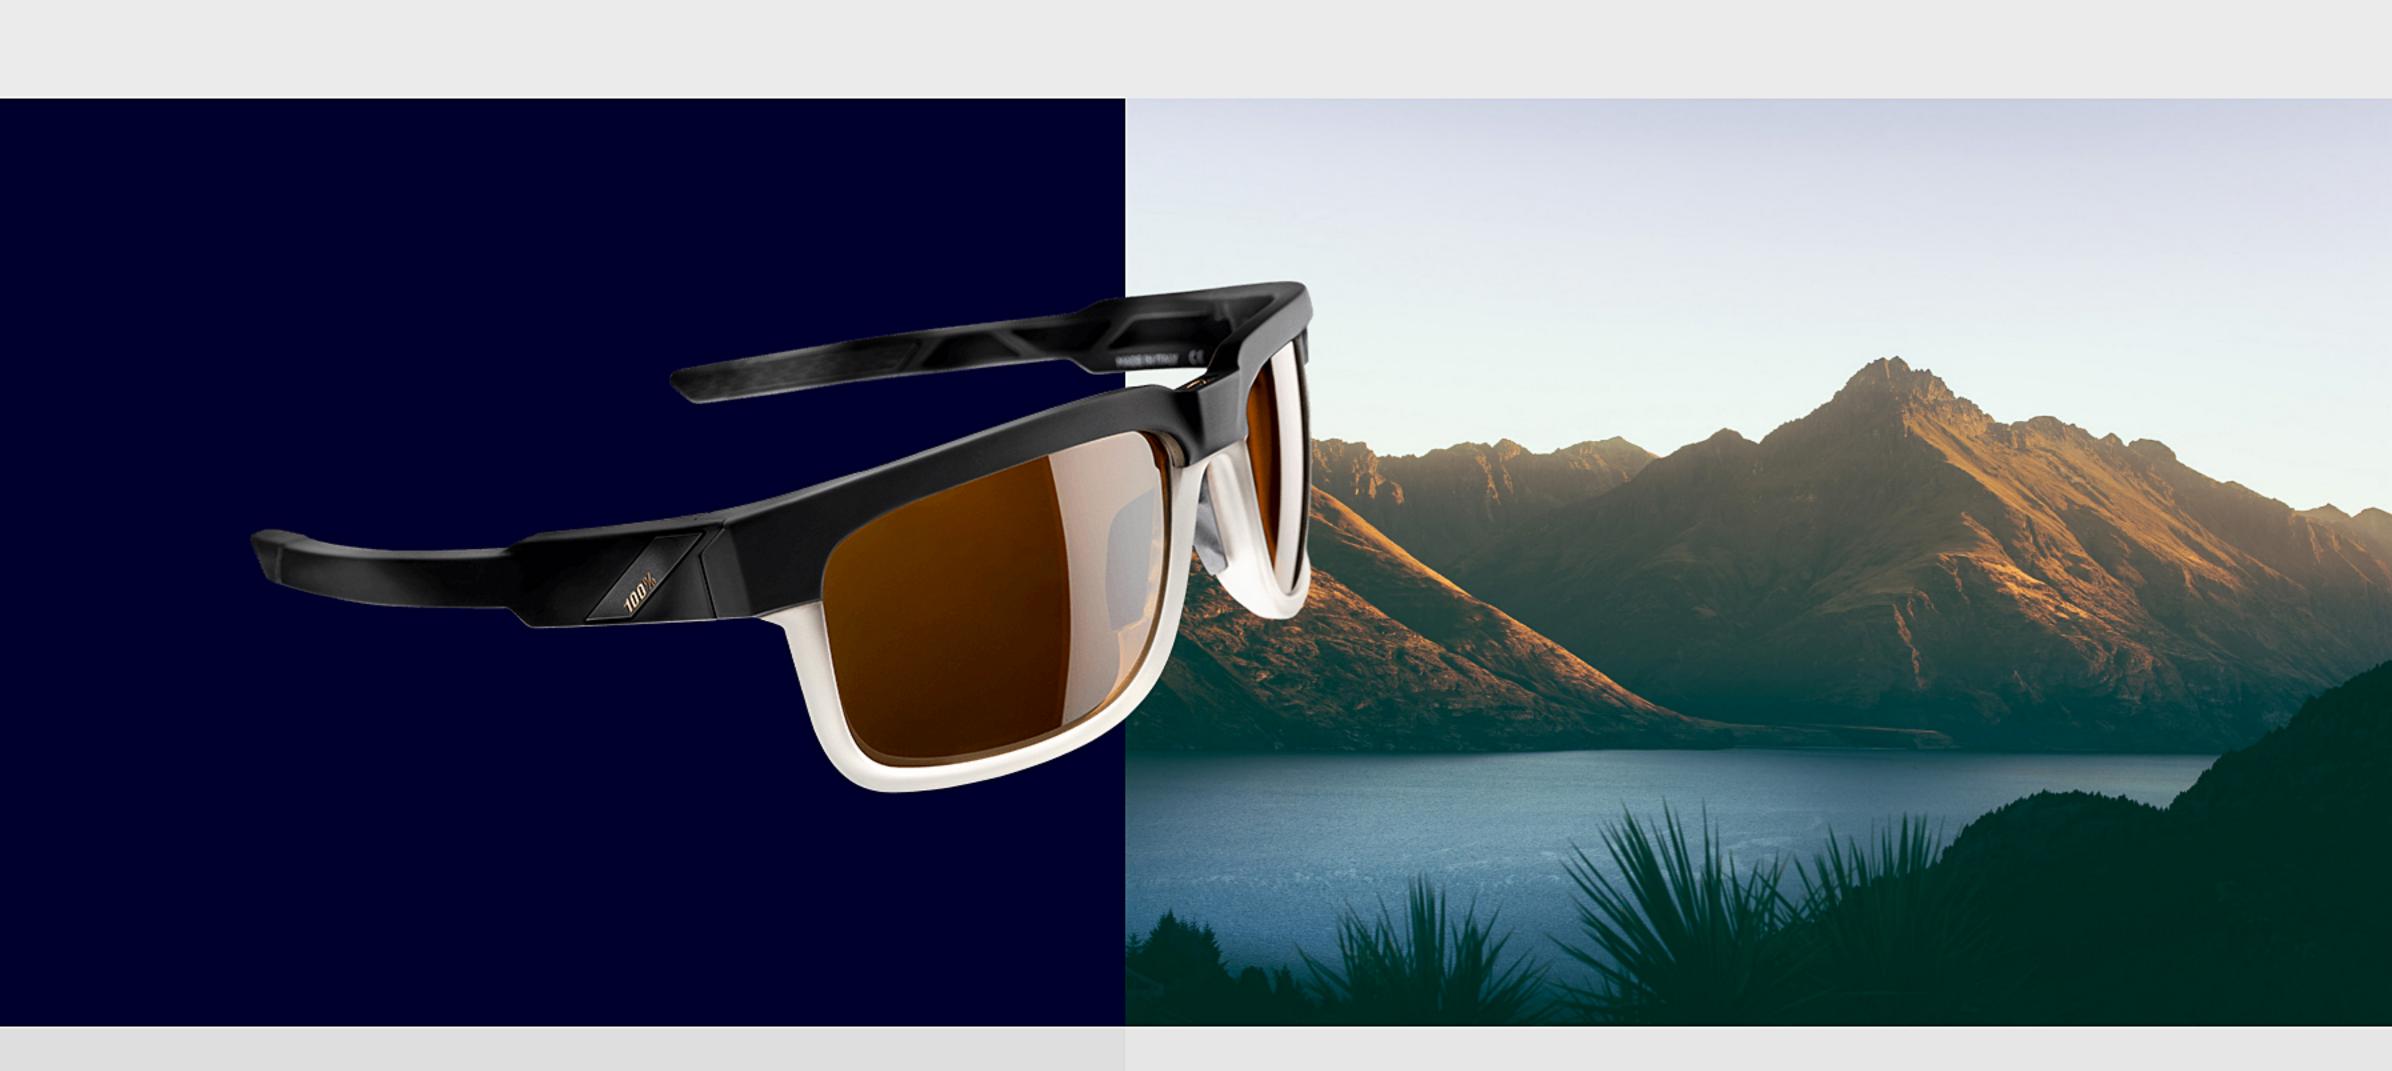

4 - Wrap-around Design reduces movement on your face.

LENS TECH The Type-S features Dalloz lenses crafted exclusively at the state of the art Christian Dalloz Sunoptics facility located in France.

For more than 50 years, Dalloz Sunoptics has been producing aesthetically pleasing, high-performance technical lenses recognized for flawless clarity.

8x4 base lenses offer maximum clarity and durability.

100% UV Protection.

Anti-reflective interior surface coating.

4
Hydroleophobic exterior surface coating.

Designed in California // Produced in Italy // CE and ANSI Certified