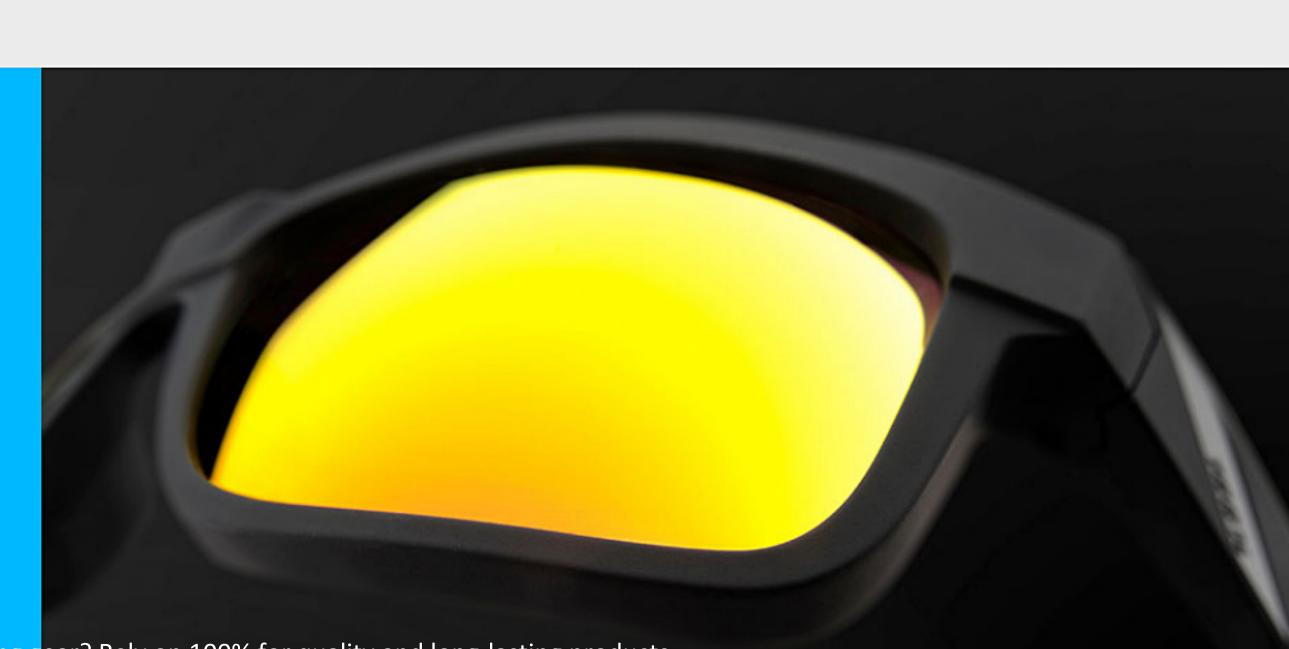

4 - Wrap-around Design reduces movement on your face.

LENS TECH The Type-S features Dalloz lenses crafted exclusively at the state of the art Christian Dalloz Sunoptics facility located in France.

For more than 50 years, Dalloz Sunoptics has been producing aesthetically pleasing, high-performance technical lenses recognized for flawless clarity.

8x4 base lenses offer maximum clarity and durability.

100% UV Protection.

Anti-reflective interior surface coating.

4
Hydroleophobic exterior surface coating.

Designed in California // Produced in Italy // CE and ANSI Certified