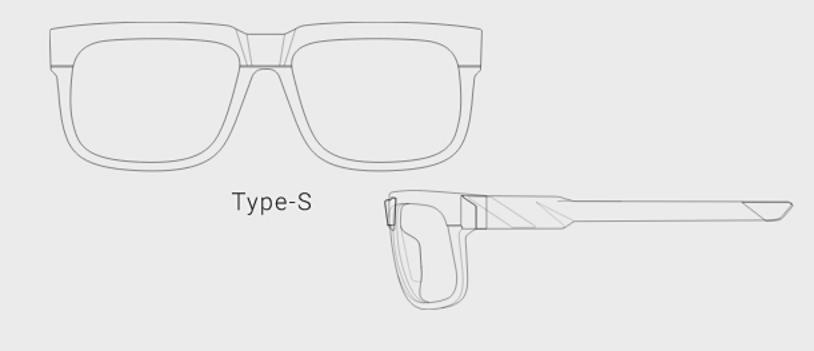

1 - Lightweight Materials enable substantial styling while maintaining comfort.

2 - Megol® rubber coated Nose Pads & Temple Arms offer superior fit and comfort.

3 – Dual-tone and translucent Frame treatments enhance the look.

4 - Wrap-around Design reduces movement on your face.

LENS TECH The Type-S features Dalloz lenses crafted exclusively at the state of the art Christian Dalloz Sunoptics facility located in France.

For more than 50 years, Dalloz Sunoptics has been producing aesthetically pleasing, high-performance technical lenses recognized for flawless clarity.