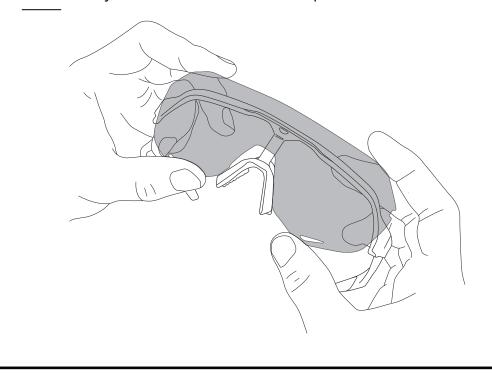

3. Once the lens is free from the top of the frame, it will easily release from the nose piece.