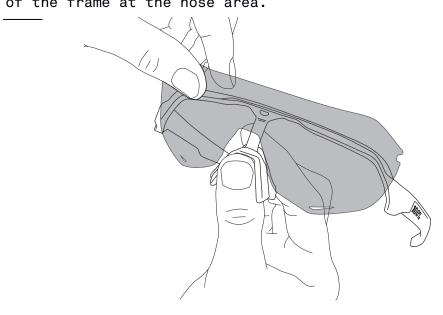

## **Lens Installation Steps:**

1. Hold the nose area of the glasses frame with one hand and gently insert the lens into the lens channel of the frame at the nose area.

2. Gently apply pressure on the lens with your thumbs while applying slight pressure in the opposite direction with your finger on the frame. This will cause the remaining lens mounting tab to « pop » into place in the frame.