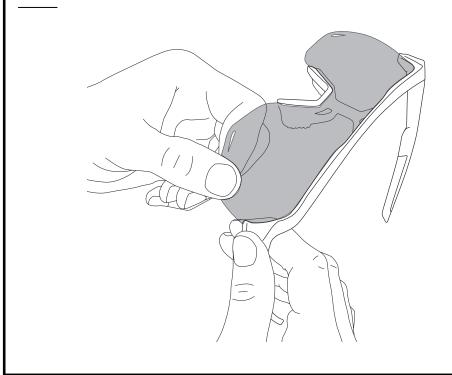

## **Lens Installation Steps:**

1. Hold the nose area of the glasses frame with one hand and gently insert the lens into the lens channel of the frame at the nose area.

2. Gently apply pressure on the lens with your thumbs while applying slight pressure in the opposite direction with your finger on the frame. This will cause the remaining lens mounting tab to « pop » into place in the frame.