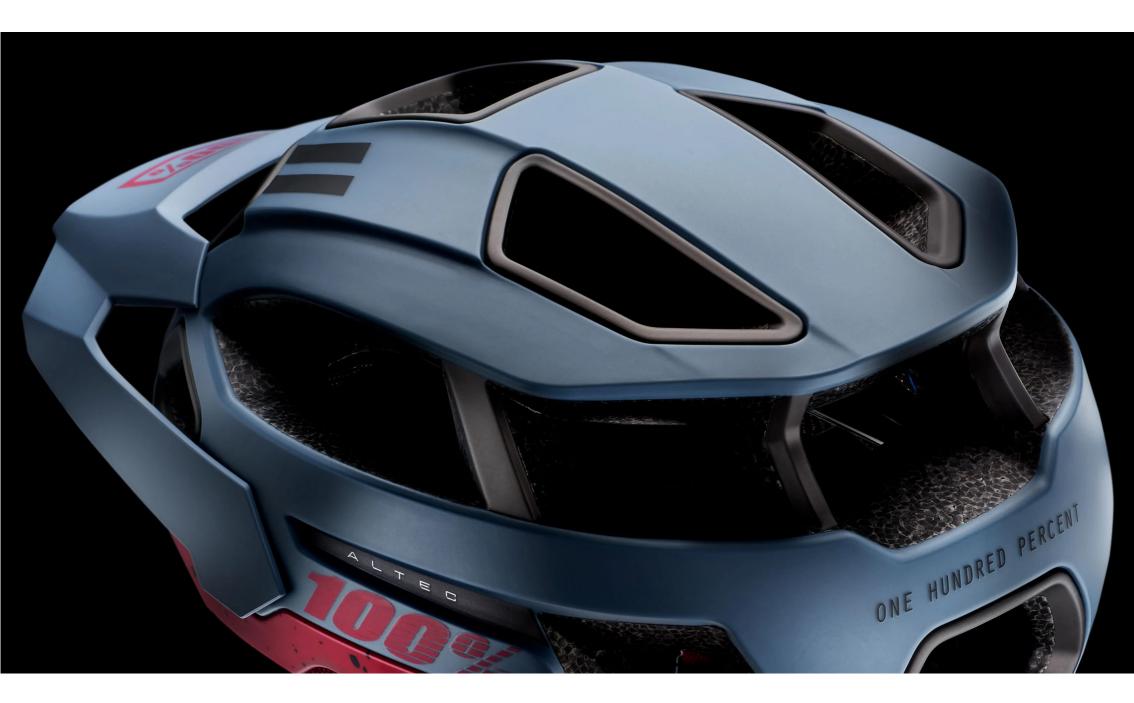

## Certifications

The ALTEC is tested and certified according to ASTM (F2032-15), CPSC (16 CFR 1203), CE (EN 1078:2012+A1:2012), and AS/NZS (2063:2008) Bicycle Standards.

**100% ALTEC Helmet** 

Incredibly lightweight, ventilated and protective.

## Highlights

- Smartshock 14 Point Smartshock Rotational Protective • System
- Multi-Density EPS Foam Injection molded with • polycarbonate
- Massive Airflow – With an impressive 15 ventilation ports
- Altec 350g / M-Shell Expanded coverage while still • lightweight
- Sunglass Storage Integrated sunglass storage system ٠
- Multi-Point Adjustable Visor For maximum vision & • goggle stowage
- Anti-Microbial Liner Washable & moisture-wicking ٠
- Adjustable Ratcheting Fitment System •
- Nexus Push Release Snap-Buckle
- Size specific molds XS/S, S/M and L/XL •

# Highlights In The Box

- Smartshock® Rotational Protective System (14-point) ٠
- Multi-Density EPS foam injection molded with polycarbonate in size-specific molds ٠ (XS/S, S/M, and L/XL)
- Massive airflow with an impressive 15 ventilation ports ٠
- Expanded coverage while still lightweight •
- Integrated sunglass storage system •
- Multi-point adjustable visor designed for maximum vision and goggle stowage ٠
- Washable, moisture-wicking anti-microbial liner
- Adjustable ratcheting fitment system •
- Fidlock SNAP magnetic buckle (NEW for 2021) .