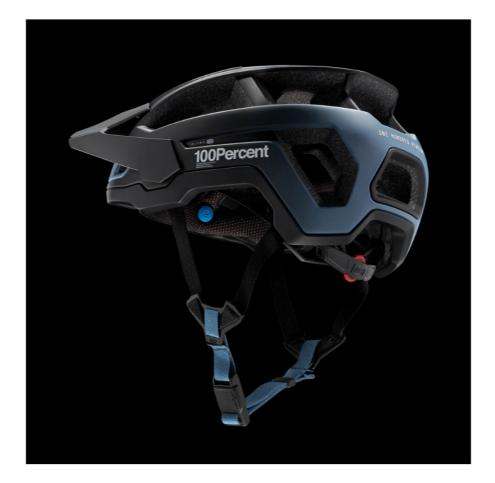

### **100% ALTEC Helmet**

Intelligent lightweight protection for your everyday ride.

#### **100% ALTEC Helmet**

100%

Whether it's hard-charging trails or hammering hills, the 100% ALTEC is the rider's choice for an incredibly lightweight, ventilated and protective trail helmet. Also featuring the Smartshock suspended rotational system, the ALTEC's patented Smartshock elastomers reduce energy transfer to the brain over a wide range of speed and impact types.

## Highlights

- Smartshock 14 Point Smartshock Rotational Protective • System
- Multi-Density EPS Foam Injection molded with • polycarbonate
- Massive Airflow – With an impressive 15 ventilation ports
- Altec 350g / M-Shell Expanded coverage while still • lightweight
- Sunglass Storage Integrated sunglass storage system ٠
- Multi-Point Adjustable Visor For maximum vision & • goggle stowage
- Anti-Microbial Liner Washable & moisture-wicking ٠
- Adjustable Ratcheting Fitment System •
- Nexus Push Release Snap-Buckle
- Size specific molds XS/S, S/M and L/XL •

# Highlights In The Box

- Smartshock® Rotational Protective System (14-point) ٠
- Multi-Density EPS foam injection molded with polycarbonate in size-specific molds ٠ (XS/S, S/M, and L/XL)
- Massive airflow with an impressive 15 ventilation ports ٠
- Expanded coverage while still lightweight •
- Integrated sunglass storage system •
- Multi-point adjustable visor designed for maximum vision and goggle stowage ٠
- Washable, moisture-wicking anti-microbial liner
- Adjustable ratcheting fitment system •
- Fidlock SNAP magnetic buckle (NEW for 2021) .