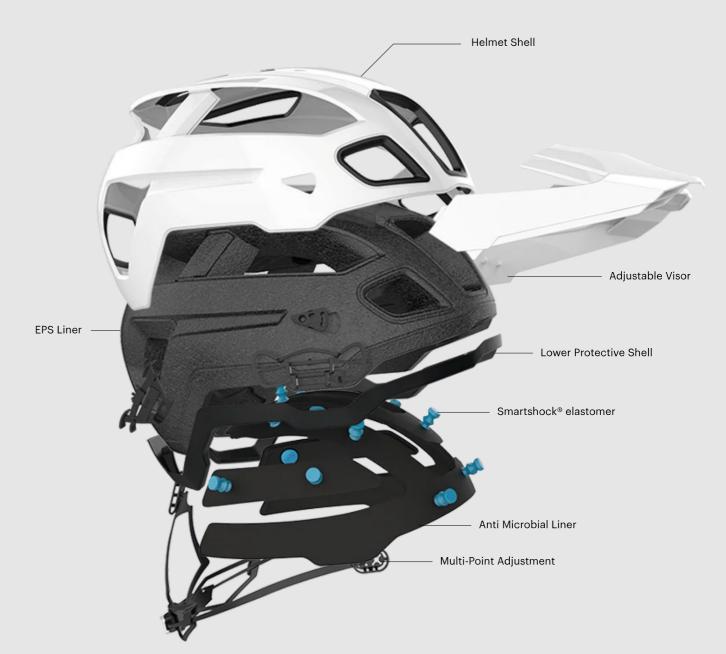

## Highlights

- Smartshock 14 Point Smartshock Rotational Protective • System
- Multi-Density EPS Foam Injection molded with • polycarbonate
- Massive Airflow – With an impressive 15 ventilation ports
- Altec 350g / M-Shell Expanded coverage while still • lightweight
- Sunglass Storage Integrated sunglass storage system ٠
- Multi-Point Adjustable Visor For maximum vision & • goggle stowage
- Anti-Microbial Liner Washable & moisture-wicking ٠
- Adjustable Ratcheting Fitment System •
- Nexus Push Release Snap-Buckle
- Size specific molds XS/S, S/M and L/XL •

# Highlights In The Box

- Smartshock® Rotational Protective System (14-point) ٠
- Multi-Density EPS foam injection molded with polycarbonate in size-specific molds ٠ (XS/S, S/M, and L/XL)
- Massive airflow with an impressive 15 ventilation ports ٠
- Expanded coverage while still lightweight •
- Integrated sunglass storage system •
- Multi-point adjustable visor designed for maximum vision and goggle stowage ٠
- Washable, moisture-wicking anti-microbial liner
- Adjustable ratcheting fitment system •
- Fidlock SNAP magnetic buckle (NEW for 2021) .

Whether it's hard-charging trails or hammering hills, the 100%® ALTEC is the rider's choice for an incredibly lightweight, ventilated and protective trail helmet.

Featuring the Smartshock® Rotational Protection, the 100%® ALTEC's patented Smartshock® elastomers begin defusing rotational crash energy immediately upon impact.