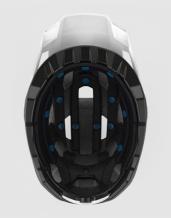

## Highlights

- Smartshock 14 Point Smartshock Rotational Protective • System
- Multi-Density EPS Foam Injection molded with • polycarbonate
- Massive Airflow – With an impressive 15 ventilation ports
- Altec 350g / M-Shell Expanded coverage while still • lightweight
- Sunglass Storage Integrated sunglass storage system ٠
- Multi-Point Adjustable Visor For maximum vision & • goggle stowage
- Anti-Microbial Liner Washable & moisture-wicking ٠
- Adjustable Ratcheting Fitment System •
- Nexus Push Release Snap-Buckle
- Size specific molds XS/S, S/M and L/XL •

# Highlights In The Box

- Smartshock® Rotational Protective System (14-point) ٠
- Multi-Density EPS foam injection molded with polycarbonate in size-specific molds ٠ (XS/S, S/M, and L/XL)
- Massive airflow with an impressive 15 ventilation ports ٠
- Expanded coverage while still lightweight •
- Integrated sunglass storage system •
- Multi-point adjustable visor designed for maximum vision and goggle stowage ٠
- Washable, moisture-wicking anti-microbial liner
- Adjustable ratcheting fitment system •
- Fidlock SNAP magnetic buckle (NEW for 2021) .