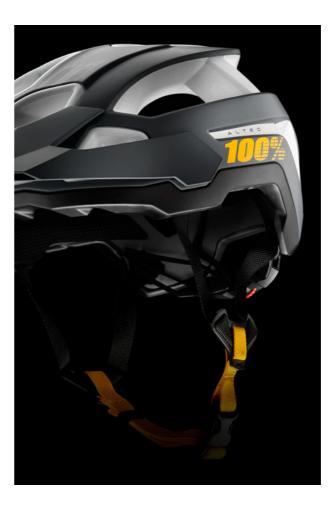

### **100% ALTEC Helmet**

Intelligent lightweight protection for your everyday ride.

#### **100% ALTEC Helmet**

100%

Whether it's hard-charging trails or hammering hills, the 100% ALTEC is the rider's choice for an incredibly lightweight, ventilated and protective trail helmet. Also featuring the Smartshock suspended rotational system, the ALTEC's patented Smartshock elastomers reduce energy transfer to the brain over a wide range of speed and impact types.

Whether it's hard-charging trails or hammering hills, the 100%® ALTEC is the rider's choice for an incredibly lightweight, ventilated and protective trail helmet.

Featuring the Smartshock® Rotational Protection, the 100%® ALTEC's patented Smartshock® elastomers begin defusing rotational crash energy immediately upon impact.