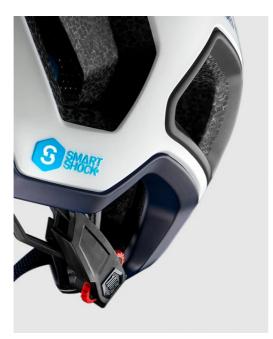

#### **100% ALTEC Helmet**

100%

Whether it's hard-charging trails or hammering hills, the 100% ALTEC is the rider's choice for an incredibly lightweight, ventilated and protective trail helmet. Also featuring the Smartshock suspended rotational system, the ALTEC's patented Smartshock elastomers reduce energy transfer to the brain over a wide range of speed and impact types.

Whether it's hard-charging trails or hammering hills, the 100%® ALTEC is the rider's choice for an incredibly lightweight, ventilated and protective trail helmet.

Featuring the Smartshock® Rotational Protection, the 100%® ALTEC's patented Smartshock® elastomers begin defusing rotational crash energy immediately upon impact.