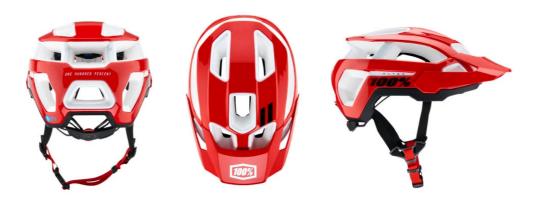

## Certifications

The ALTEC is tested and certified according to ASTM (F2032-15), CPSC (16 CFR 1203), CE (EN 1078:2012+A1:2012), and AS/NZS (2063:2008) Bicycle Standards.

**100% ALTEC Helmet** 

Incredibly lightweight, ventilated and protective.