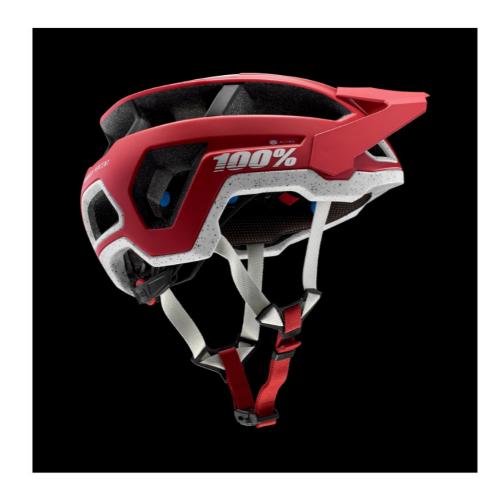

## Certifications

The ALTEC is tested and certified according to ASTM (F2032-15), CPSC (16 CFR 1203), CE (EN 1078:2012+A1:2012), and AS/NZS (2063:2008) Bicycle Standards.

**100% ALTEC Helmet** 

Incredibly lightweight, ventilated and protective.