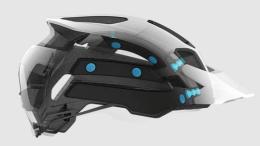

Side View Airflow

Bottom View Airflov

## Highlights

- Smartshock 14 Point Smartshock Rotational Protective • System
- Multi-Density EPS Foam Injection molded with • polycarbonate
- Massive Airflow – With an impressive 15 ventilation ports
- Altec 350g / M-Shell Expanded coverage while still • lightweight
- Sunglass Storage Integrated sunglass storage system ٠
- Multi-Point Adjustable Visor For maximum vision & • goggle stowage
- Anti-Microbial Liner Washable & moisture-wicking ٠
- Adjustable Ratcheting Fitment System •
- Nexus Push Release Snap-Buckle
- Size specific molds XS/S, S/M and L/XL •