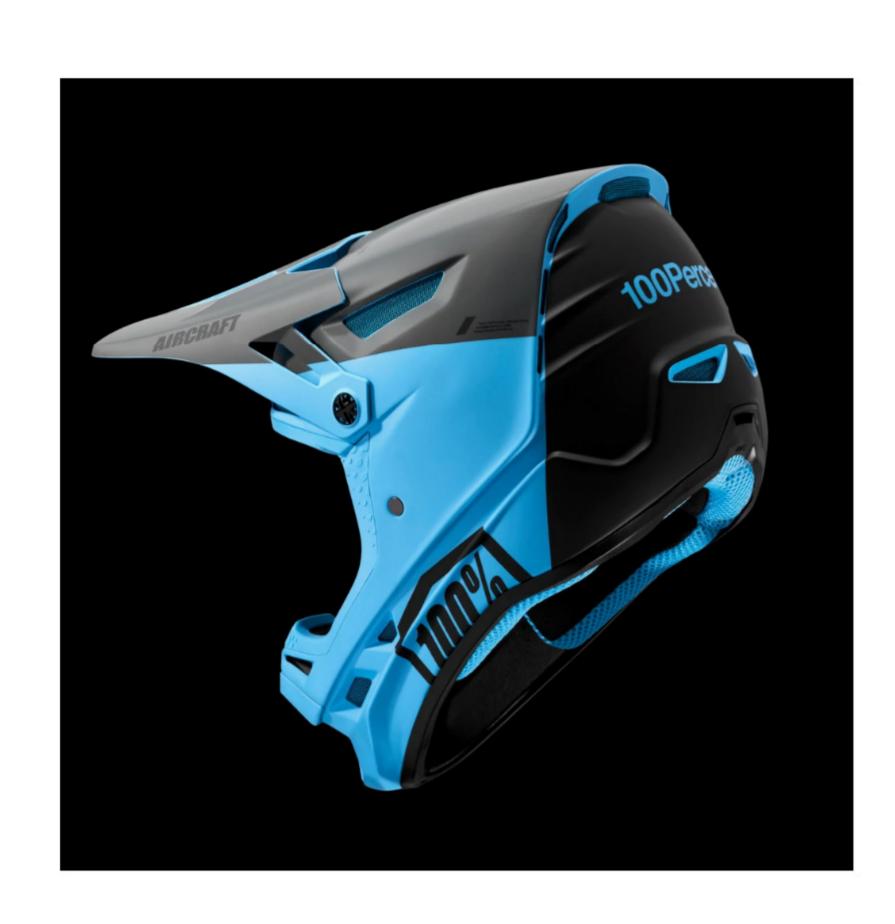

ial, washable and replaceable comfort liner, cheek pads and chin strap cover
- Emergency Release Cheek Pads: For quick, safe removal.
- Integrated Compartment: Accepts inflatable emergency release systems.
- Compatible: With most popular neck brace systems.
- Steel D-Ring buckle: Provides a secure fit while limiting weight.
- Perfect Fit: Engineered with 2 Shell sizes and 3 EPS Sizes and 4 Cheek pad options
- Adjustable Visor: With machined lightweight aluminum screws.

# The premier Composite Downhill MTB Helmet from 100% has landed.

The Aircraft is precision engineered with a Fiberglass Composite shell providing a very strong, yet lightweight design.

25 enhanced venting channels create the Active Cooling System; specifically designed to manage airflow and ventilate the entire helmet.



#### Learn more

Aircraft Composite Helmet



## Lightweight Fiberglass, Impact-Optimized Shell

By specifically managing the shell's wall thickness, we're able to tailor the Aircraft's impact absorption characteristics while also optimizing the weight-to-dissipation ratio. Fiberglass construction bolsters value at a very minimal weight penalty, making our composite helmets lightweight winners.



### 25 Vents Make The Most Breathable Full-Face Helmet. Period

Count 'em, 25: Spend more time concentrating on the course, less time defogging and overheating, the Aircraft's integrated Heat Management Systems wicks away moisture while promoting enhanced airflow through 25 vents strategically placed to ensure cooling at varying speeds—even though you'll always be giving it 100%.



# Antimicro