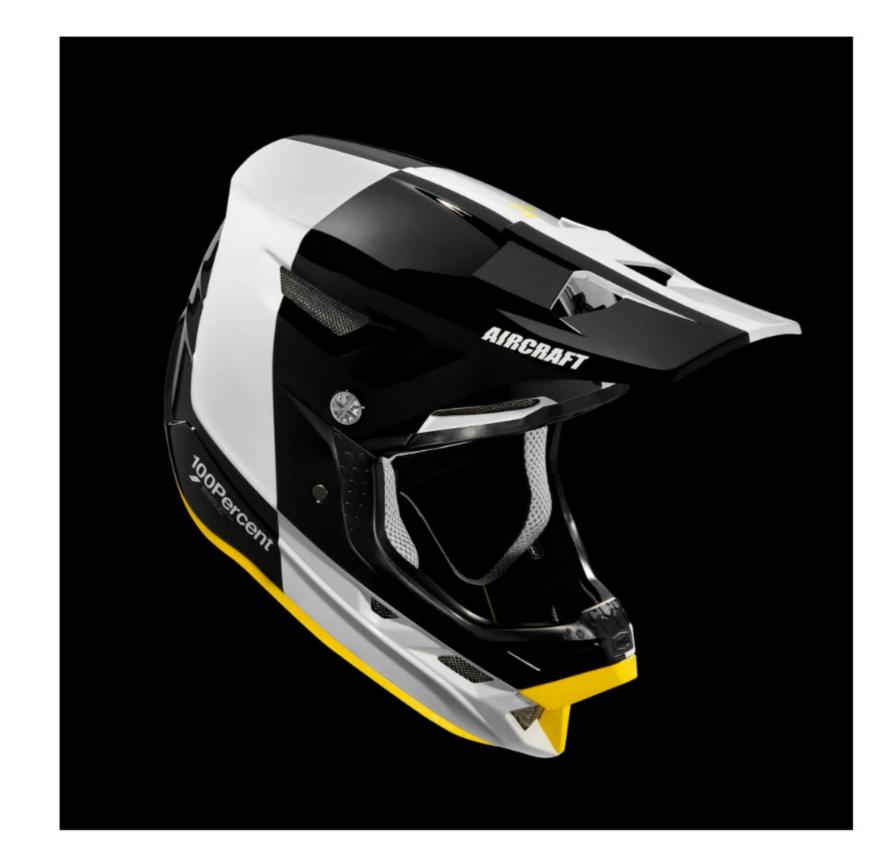

# The premier Composite Downhill MTB Helmet from 100% has landed.

The Aircraft is precision engineered with a Fiberglass Composite shell providing a very strong, yet lightweight design.

25 enhanced venting channels create the Active Cooling System; specifically designed to manage airflow and ventilate the entire helmet.

## Lightweight Fiberglass, Impact-Optimized Shell

By specifically managing the shell's wall thickness, we're able to tailor the Aircraft's impact absorption characteristics while also optimizing the weight-to-dissipation ratio. Fiberglass construction bolsters value at a very minimal weight penalty, making our composite helmets lightweight winners.