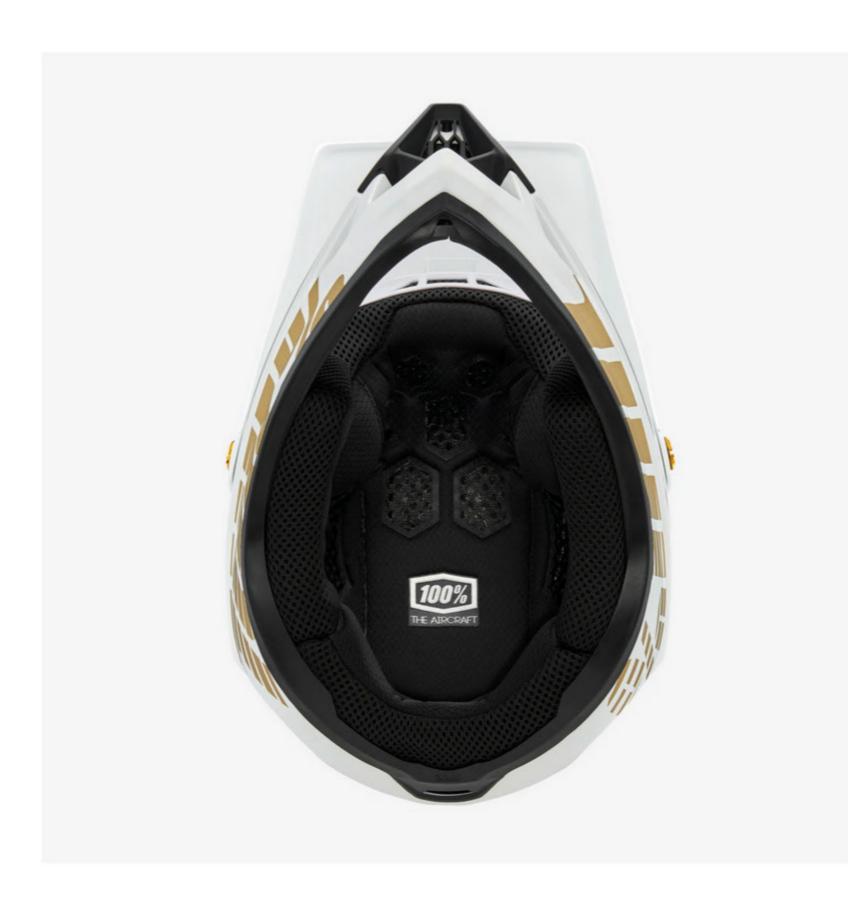

# Antimicrobial, washable and easily replaceable liners keep you fresh

An odorless, antibacterial treatment to all lines and pads ensures that despite countless hours spent giving it 100%, the smells of efforts past don't carry over. And, with an easily washable design, you stay clean while throwing down in the dirt.