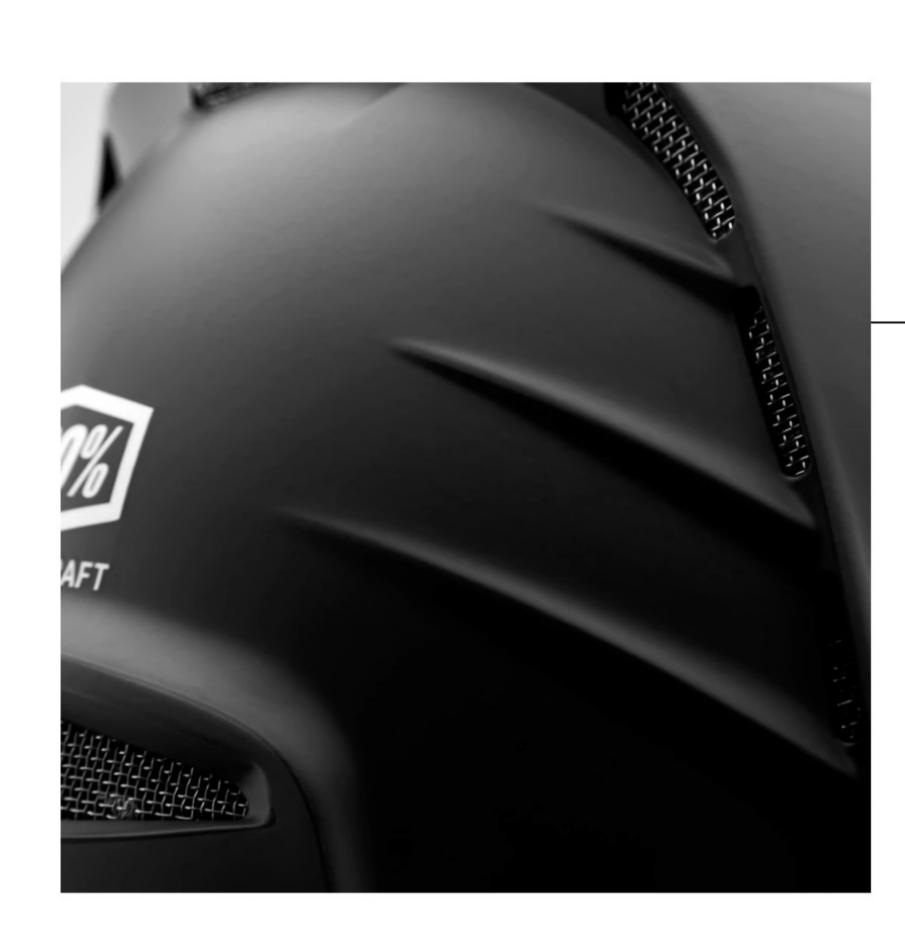

### 25 Vents Make The Most Breathable Full-Face Helmet. Period

Count 'em, 25: Spend more time concentrating on the course, less time defogging and overheating, the Aircraft's integrated Heat Management Systems wicks away moisture while promoting enhanced airflow through 25 vents strategically placed to ensure cooling at varying speeds—even though you'll always be giving it 100%.