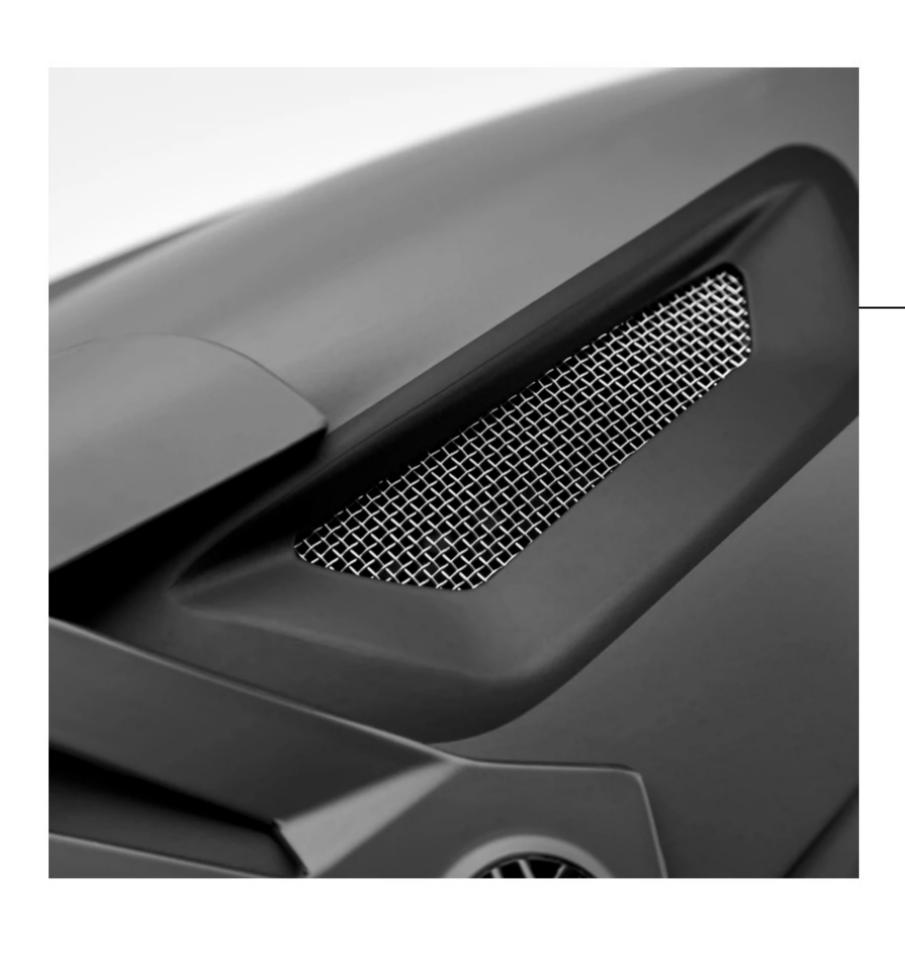

### 25 Vents Make The Most Breathable Full-Face Helmet. Period

Count 'em, 25: Spend more time concentrating on the course, less time defogging and overheating, the Aircraft's integrated Heat Management Systems wicks away moisture while promoting enhanced airflow through 25 vents strategically placed to ensure cooling at varying speeds—even though you'll always be giving it 100%.